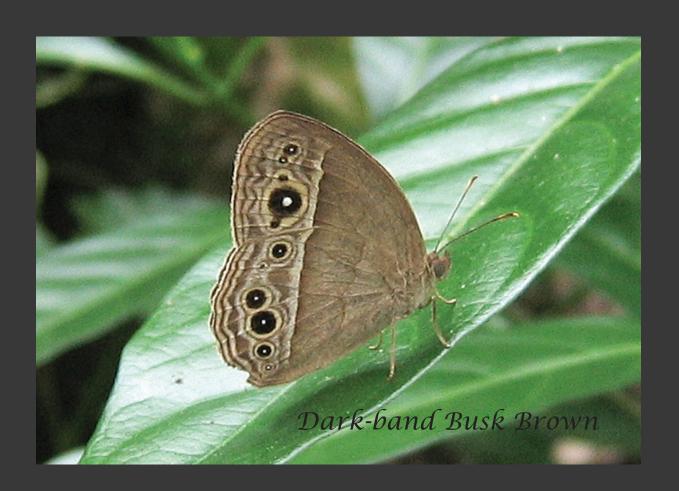

ording to their kinds, and every winged bird according to its kind. And God saw that it was good.

God blessed them and said, "Be fruitful and increase in number and fill the water in the seas, and let the birds increase on the earth."

How does the creator create this world full of nature wonders. This is the second series about the wonders in this world -- BUTTERFLIES. They are very easy to see these small insects with a pair of colored wing. This book has been photoed to provide a general view of fascinating butterflies fauna of Hong Kong. The species found in Hong Kong, where is a small area, represent a meaningful fraction of the world's approximately 15000 species.



Colour Sergeant(female)











































Blues





























## Browns









































## Tigers, Crows













Common Tiger





Fauns, Dufers





Whites, Yellows















## Metalmark







## Swallowtail







Thank you
Welcome feedback to
Dicktamphoto@gmail.com