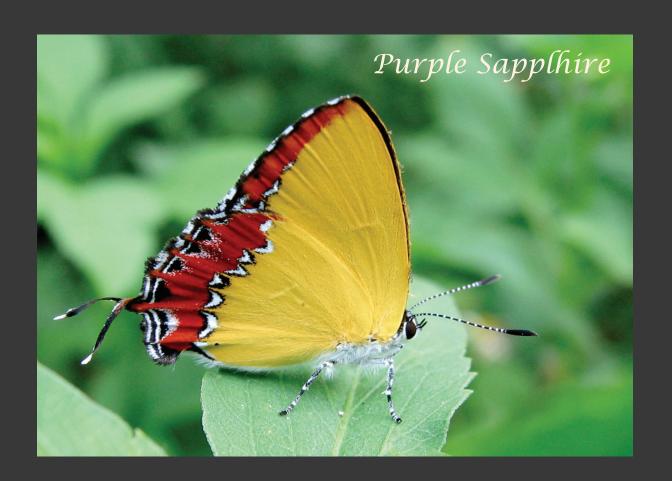

g thing with which the water teems, according to their kinds, and every winged bird according to its kind. And God saw that it was good.

God blessed them and said, "Be fruitful and increase in number and fill the water in the seas, and let the birds increase on the earth."

How does the creator create this world full of nature wonders. This is the second series about the wonders in this world -- BUTTERFLIES. They are very easy to see these small insects with a pair of colored wing. This book has been photoed to provide a general view of fascinating butterflies fauna of Hong Kong. The species found in Hong Kong, where is a small area, represent a meaningful fraction of the world's approximately 15000 species.



Colour Sergeant(female)











































Blues





























## Browns









































## Tigers, Crows













Common Tiger





Fauns, Dufers





Whites, Yellows















## Metalmark







## Swallowtail







Thank you
Welcome feedback to
Dicktamphoto@gmail.com