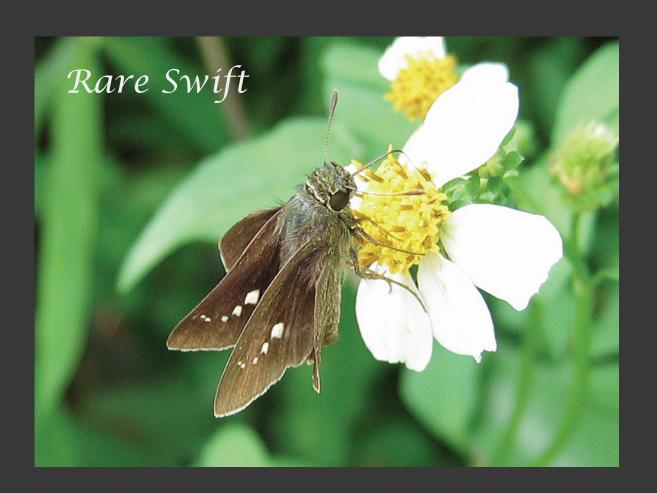

God blessed them and said, "Be fruitful and increase in number and fill the water in the seas, and let the birds increase on the earth."

How does the creator create this world full of nature wonders. This is the second series about the wonders in this world -- BUTTERFLIES. They are very easy to see these small insects with a pair of colored wing. This book has been photoed to provide a general view of fascinating butterflies fauna of Hong Kong. The species found in Hong Kong, where is a small area, represent a meaningful fraction of the world's approximately 15000 species.