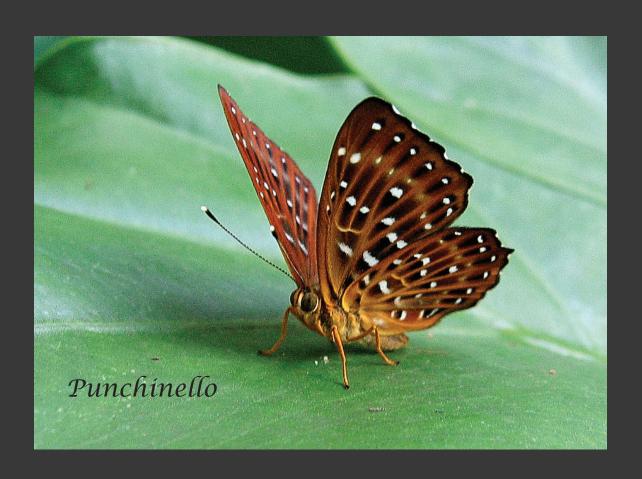

e in number and fill the water in the seas, and let the birds increase on the earth."

How does the creator create this world full of nature wonders. This is the second series about the wonders in this world -- BUTTERFLIES. They are very easy to see these small insects with a pair of colored wing. This book has been photoed to provide a general view of fascinating butterflies fauna of Hong Kong. The species found in Hong Kong, where is a small area, represent a meaningful fraction of the world's approximately 15000 species.



Colour Sergeant(female)











































Blues





























## Browns









































## Tigers, Crows













Common Tiger





Fauns, Dufers





Whites, Yellows















## Metalmark







## Swallowtail







Thank you
Welcome feedback to
Dicktamphoto@gmail.com