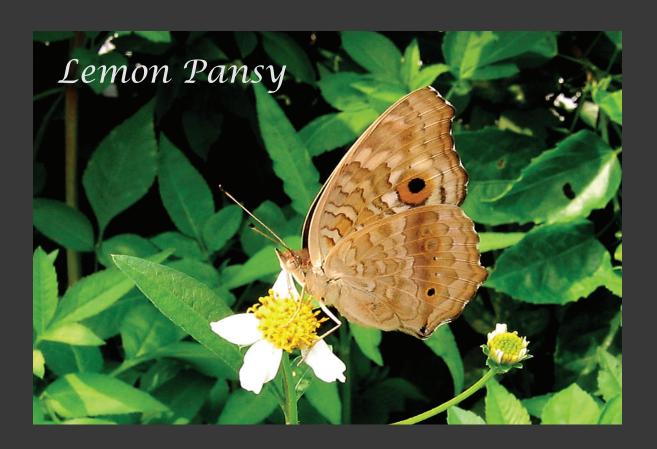

every living and moving thing with which the water teems, according to their kinds, and every winged bird according to its kind. And God saw that it was good.

God blessed them and said, "Be fruitful and increase in number and fill the water in the seas, and let the birds increase on the earth."

How does the creator create this world full of nature wonders. This is the second series about the wonders in this world -- BUTTERFLIES. They are very easy to see these small insects with a pair of colored wing. This book has been photoed to provide a general view of fascinating butterflies fauna of Hong Kong. The species found in Hong Kong, where is a small area, represent a meaningful fraction of the world's approximately 15000 species.



Colour Sergeant(female)











































Blues





























## Browns









































## Tigers, Crows













Common Tiger





Fauns, Dufers





Whites, Yellows















## Metalmark







## Swallowtail







Thank you
Welcome feedback to
Dicktamphoto@gmail.com