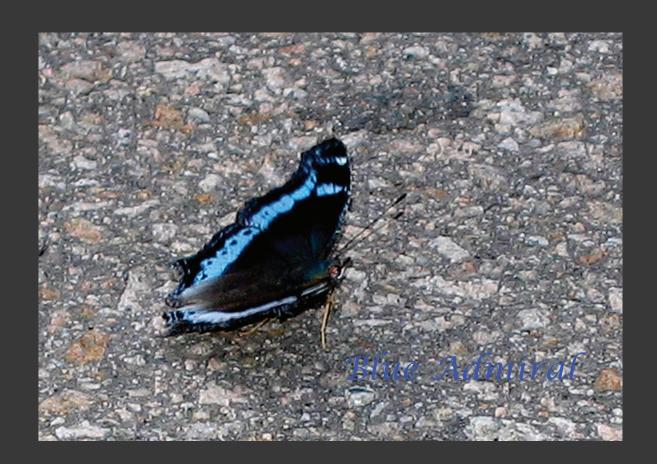

iving and moving thing with which the water teems, according to their kinds, and every winged bird according to its kind. And God saw that it was good.

God blessed them and said, "Be fruitful and increase in number and fill the water in the seas, and let the birds increase on the earth."

How does the creator create this world full of nature wonders. This is the second series about the wonders in this world -- BUTTERFLIES. They are very easy to see these small insects with a pair of colored wing. This book has been photoed to provide a general view of fascinating butterflies fauna of Hong Kong. The species found in Hong Kong, where is a small area, represent a meaningful fraction of the world's approximately 15000 species.



Colour Sergeant(female)











































Blues





























## Browns









































## Tigers, Crows













Common Tiger





Fauns, Dufers





Whites, Yellows















## Metalmark







## Swallowtail







Thank you
Welcome feedback to
Dicktamphoto@gmail.com