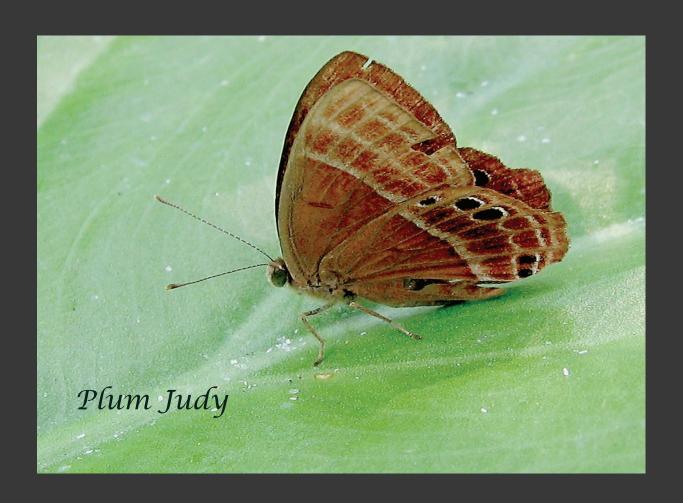

in number and fill the water in the seas, and let the birds increase on the earth."

How does the creator create this world full of nature wonders. This is the second series about the wonders in this world -- BUTTERFLIES. They are very easy to see these small insects with a pair of colored wing. This book has been photoed to provide a general view of fascinating butterflies fauna of Hong Kong. The species found in Hong Kong, where is a small area, represent a meaningful fraction of the world's approximately 15000 species.



Colour Sergeant(female)











































Blues





























## Browns









































## Tigers, Crows













Common Tiger





Fauns, Dufers





Whites, Yellows















## Metalmark







## Swallowtail







Thank you
Welcome feedback to
Dicktamphoto@gmail.com