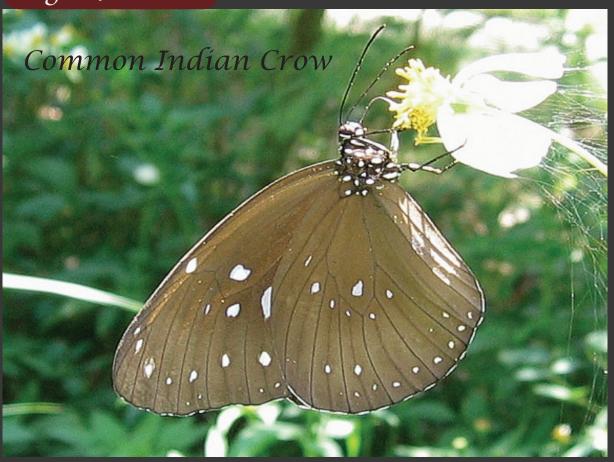

to its kind. And God saw that it was good.

God blessed them and said, "Be fruitful and increase in number and fill the water in the seas, and let the birds increase on the earth."

How does the creator create this world full of nature wonders. This is the second series about the wonders in this world -- BUTTERFLIES. They are very easy to see these small insects with a pair of colored wing. This book has been photoed to provide a general view of fascinating butterflies fauna of Hong Kong. The species found in Hong Kong, where is a small area, represent a meaningful fraction of the world's approximately 15000 species.



Colour Sergeant(female)











































Blues





























## Browns









































## Tigers, Crows













Common Tiger





Fauns, Dufers





Whites, Yellows















## Metalmark







## Swallowtail







Thank you
Welcome feedback to
Dicktamphoto@gmail.com