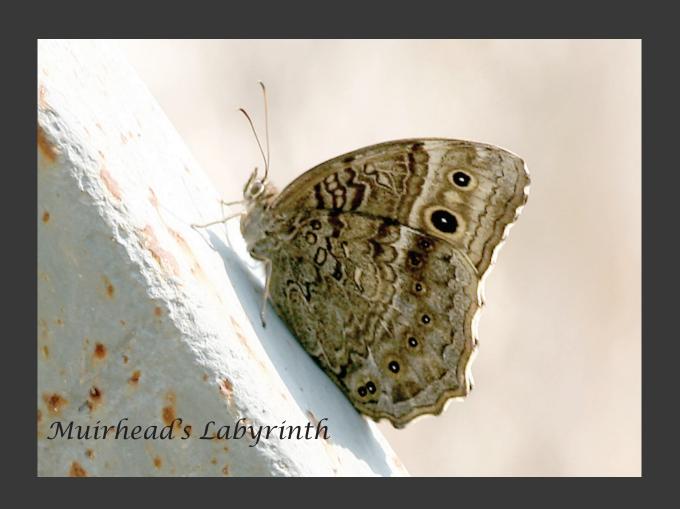

eir kinds, and every winged bird according to its kind. And God saw that it was good.

God blessed them and said, "Be fruitful and increase in number and fill the water in the seas, and let the birds increase on the earth."

How does the creator create this world full of nature wonders. This is the second series about the wonders in this world -- BUTTERFLIES. They are very easy to see these small insects with a pair of colored wing. This book has been photoed to provide a general view of fascinating butterflies fauna of Hong Kong. The species found in Hong Kong, where is a small area, represent a meaningful fraction of the world's approximately 15000 species.



Colour Sergeant(female)











































Blues





























## Browns









































## Tigers, Crows













Common Tiger





Fauns, Dufers





Whites, Yellows















## Metalmark







## Swallowtail







Thank you
Welcome feedback to
Dicktamphoto@gmail.com