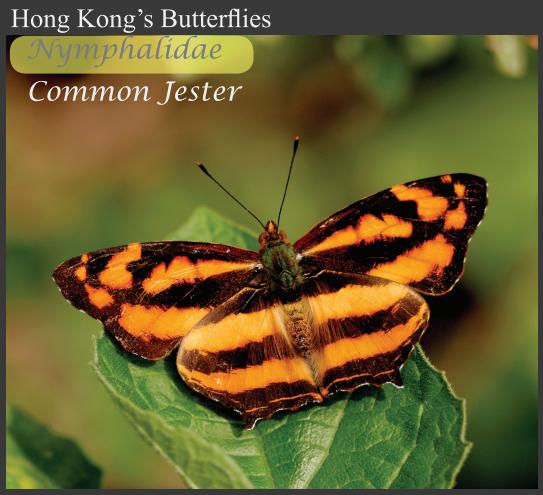

## Nature Wonder

God created the great creatures of the sea and every living and moving thing with which the water teems, according to their kinds, and every winged bird according to its kind. And God saw that it was good.

God blessed them and said, "Be fruitful and increase in number and fill the water in the seas, and let the birds increase on the earth."

How does the creator create this world full of nature wonders. This is the second series about the wonders in this world -- BUTTERFLIES. They are very easy to see these small insects with a pair of colored wing. This book has been photoed to provide a general view of fascinating butterflies fauna of Hong Kong. The species found in Hong Kong, where is a small area, represent a meaningful fraction of the world's approximately 15000 species.