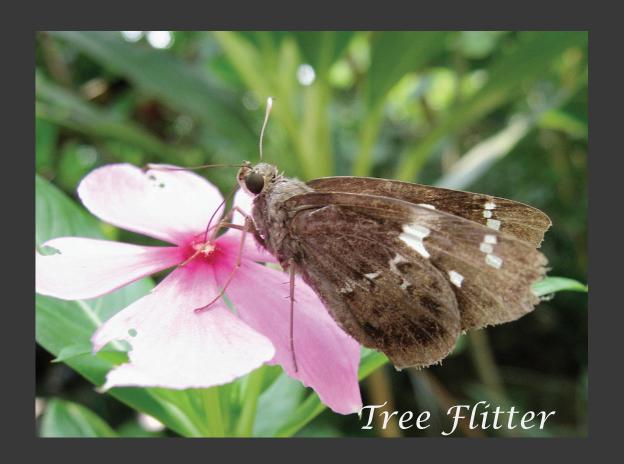

## Nature Wonder

God created the great creatures of the sea and every living and moving thing with which the water teems, according to their kinds, and every winged bird according to its kind. And God saw that it was good.