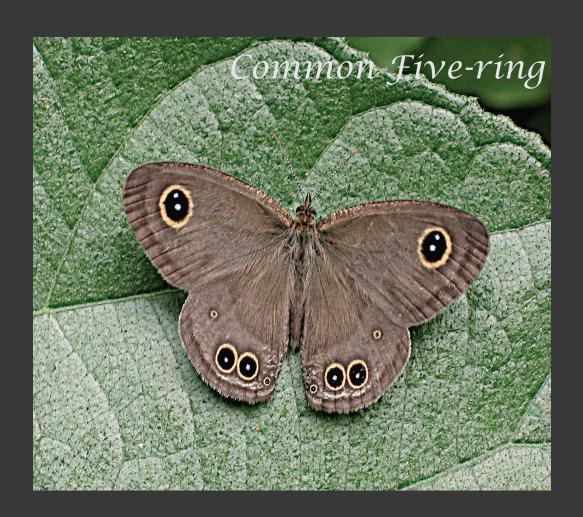

nds, and every winged bird according to its kind. And God saw that it was good.

God blessed them and said, "Be fruitful and increase in number and fill the water in the seas, and let the birds increase on the earth."

How does the creator create this world full of nature wonders. This is the second series about the wonders in this world -- BUTTERFLIES. They are very easy to see these small insects with a pair of colored wing. This book has been photoed to provide a general view of fascinating butterflies fauna of Hong Kong. The species found in Hong Kong, where is a small area, represent a meaningful fraction of the world's approximately 15000 species.



Colour Sergeant(female)











































Blues





























## Browns









































## Tigers, Crows













Common Tiger





Fauns, Dufers





Whites, Yellows















## Metalmark







## Swallowtail







Thank you
Welcome feedback to
Dicktamphoto@gmail.com