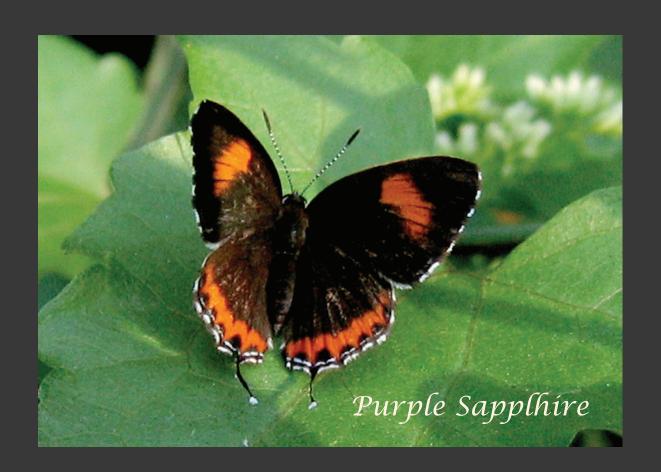

thing with which the water teems, according to their kinds, and every winged bird according to its kind. And God saw that it was good.

God blessed them and said, "Be fruitful and increase in number and fill the water in the seas, and let the birds increase on the earth."

How does the creator create this world full of nature wonders. This is the second series about the wonders in this world -- BUTTERFLIES. They are very easy to see these small insects with a pair of colored wing. This book has been photoed to provide a general view of fascinating butterflies fauna of Hong Kong. The species found in Hong Kong, where is a small area, represent a meaningful fraction of the world's approximately 15000 species.



Colour Sergeant(female)











































Blues





























## Browns









































## Tigers, Crows













Common Tiger





Fauns, Dufers





Whites, Yellows















## Metalmark







## Swallowtail







Thank you
Welcome feedback to
Dicktamphoto@gmail.com