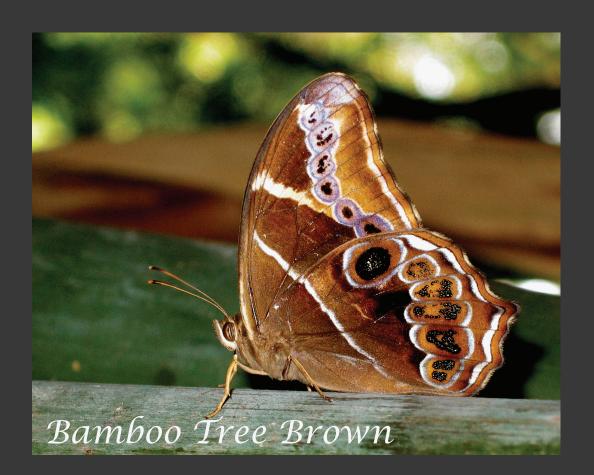

kinds, and every winged bird according to its kind. And God saw that it was good.

God blessed them and said, "Be fruitful and increase in number and fill the water in the seas, and let the birds increase on the earth."

How does the creator create this world full of nature wonders. This is the second series about the wonders in this world -- BUTTERFLIES. They are very easy to see these small insects with a pair of colored wing. This book has been photoed to provide a general view of fascinating butterflies fauna of Hong Kong. The species found in Hong Kong, where is a small area, represent a meaningful fraction of the world's approximately 15000 species.



Colour Sergeant(female)











































Blues





























## Browns









































## Tigers, Crows













Common Tiger





Fauns, Dufers





Whites, Yellows















## Metalmark







## Swallowtail







Thank you
Welcome feedback to
Dicktamphoto@gmail.com