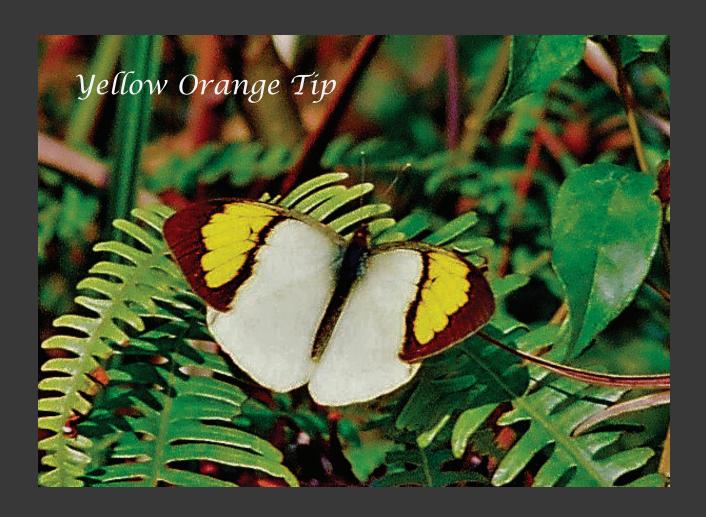

uitful and increase in number and fill the water in the seas, and let the birds increase on the earth."

How does the creator create this world full of nature wonders. This is the second series about the wonders in this world -- BUTTERFLIES. They are very easy to see these small insects with a pair of colored wing. This book has been photoed to provide a general view of fascinating butterflies fauna of Hong Kong. The species found in Hong Kong, where is a small area, represent a meaningful fraction of the world's approximately 15000 species.



Colour Sergeant(female)











































Blues





























## Browns









































## Tigers, Crows













Common Tiger





Fauns, Dufers





Whites, Yellows















## Metalmark







## Swallowtail







Thank you
Welcome feedback to
Dicktamphoto@gmail.com