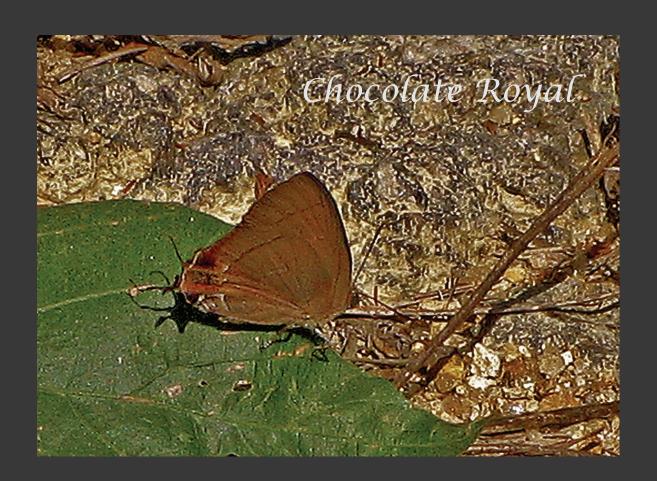

ing with which the water teems, according to their kinds, and every winged bird according to its kind. And God saw that it was good.

God blessed them and said, "Be fruitful and increase in number and fill the water in the seas, and let the birds increase on the earth."

How does the creator create this world full of nature wonders. This is the second series about the wonders in this world -- BUTTERFLIES. They are very easy to see these small insects with a pair of colored wing. This book has been photoed to provide a general view of fascinating butterflies fauna of Hong Kong. The species found in Hong Kong, where is a small area, represent a meaningful fraction of the world's approximately 15000 species.



Colour Sergeant(female)











































Blues





























## Browns









































## Tigers, Crows













Common Tiger





Fauns, Dufers





Whites, Yellows















## Metalmark







## Swallowtail







Thank you
Welcome feedback to
Dicktamphoto@gmail.com