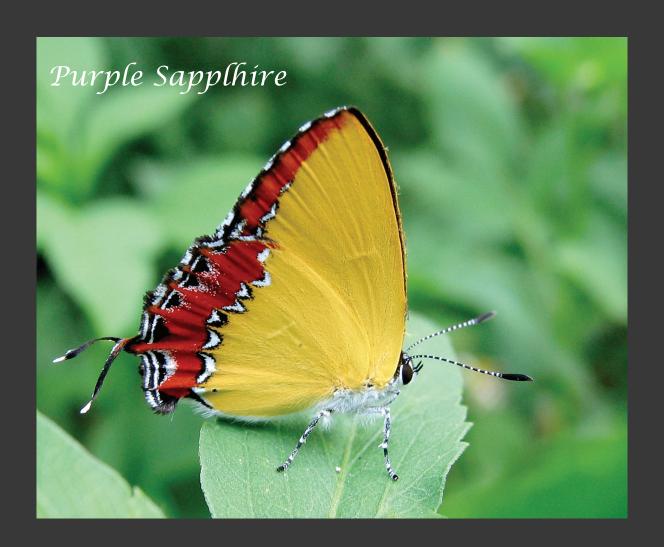

the sea and every living and moving thing with which the water teems, according to their kinds, and every winged bird according to its kind. And God saw that it was good.

God blessed them and said, "Be fruitful and increase in number and fill the water in the seas, and let the birds increase on the earth."

How does the creator create this world full of nature wonders. This is the second series about the wonders in this world -- BUTTERFLIES. They are very easy to see these small insects with a pair of colored wing. This book has been photoed to provide a general view of fascinating butterflies fauna of Hong Kong. The species found in Hong Kong, where is a small area, represent a meaningful fraction of the world's approximately 15000 species.



Colour Sergeant(female)











































Blues





























## Browns









































## Tigers, Crows













Common Tiger





Fauns, Dufers





Whites, Yellows















## Metalmark







## Swallowtail







Thank you
Welcome feedback to
Dicktamphoto@gmail.com