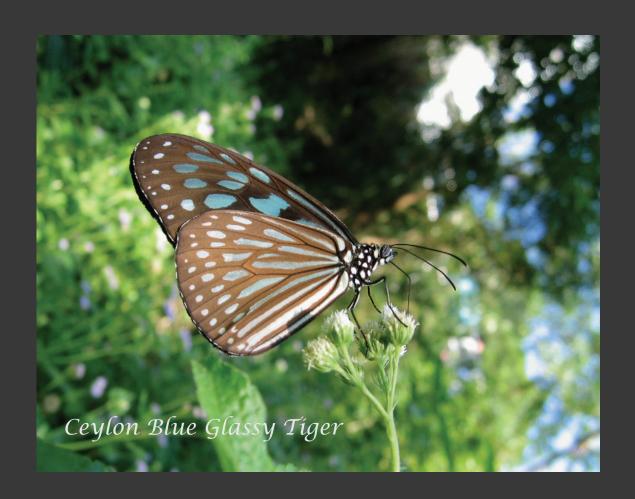

o its kind. And God saw that it was good.

God blessed them and said, "Be fruitful and increase in number and fill the water in the seas, and let the birds increase on the earth."

How does the creator create this world full of nature wonders. This is the second series about the wonders in this world -- BUTTERFLIES. They are very easy to see these small insects with a pair of colored wing. This book has been photoed to provide a general view of fascinating butterflies fauna of Hong Kong. The species found in Hong Kong, where is a small area, represent a meaningful fraction of the world's approximately 15000 species.



Colour Sergeant(female)











































Blues





























## Browns









































## Tigers, Crows













Common Tiger





Fauns, Dufers





Whites, Yellows















## Metalmark







## Swallowtail







Thank you
Welcome feedback to
Dicktamphoto@gmail.com