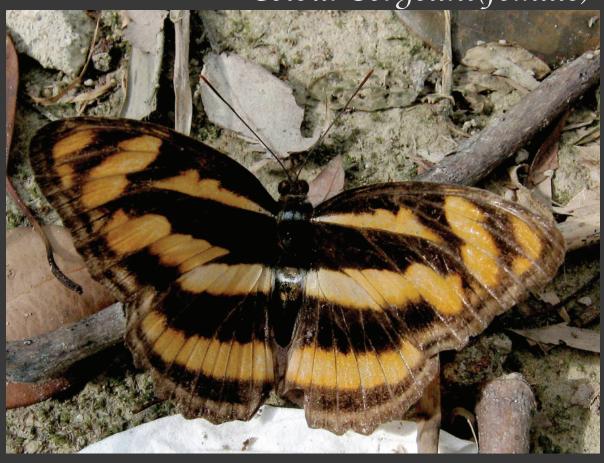

great creatures of the sea and every living and moving thing with which the water teems, according to their kinds, and every winged bird according to its kind. And God saw that it was good.

God blessed them and said, "Be fruitful and increase in number and fill the water in the seas, and let the birds increase on the earth."

How does the creator create this world full of nature wonders. This is the second series about the wonders in this world -- BUTTERFLIES. They are very easy to see these small insects with a pair of colored wing. This book has been photoed to provide a general view of fascinating butterflies fauna of Hong Kong. The species found in Hong Kong, where is a small area, represent a meaningful fraction of the world's approximately 15000 species.



Colour Sergeant(female)











































Blues





























## Browns









































## Tigers, Crows













Common Tiger





Fauns, Dufers





Whites, Yellows















## Metalmark







## Swallowtail







Thank you
Welcome feedback to
Dicktamphoto@gmail.com