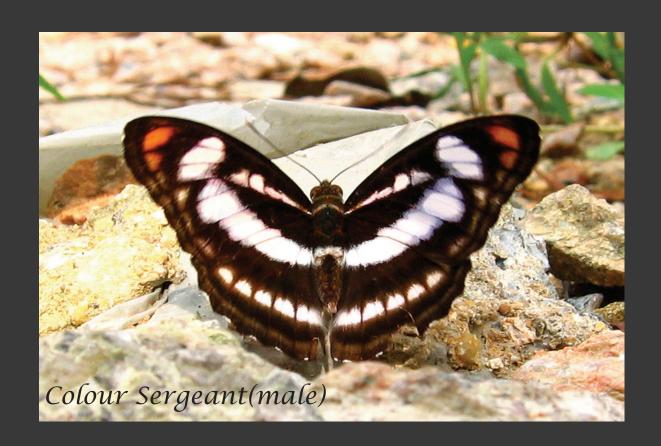

he sea and every living and moving thing with which the water teems, according to their kinds, and every winged bird according to its kind. And God saw that it was good.

God blessed them and said, "Be fruitful and increase in number and fill the water in the seas, and let the birds increase on the earth."

How does the creator create this world full of nature wonders. This is the second series about the wonders in this world -- BUTTERFLIES. They are very easy to see these small insects with a pair of colored wing. This book has been photoed to provide a general view of fascinating butterflies fauna of Hong Kong. The species found in Hong Kong, where is a small area, represent a meaningful fraction of the world's approximately 15000 species.



Colour Sergeant(female)











































Blues





























## Browns









































## Tigers, Crows













Common Tiger





Fauns, Dufers





Whites, Yellows















## Metalmark







## Swallowtail







Thank you
Welcome feedback to
Dicktamphoto@gmail.com