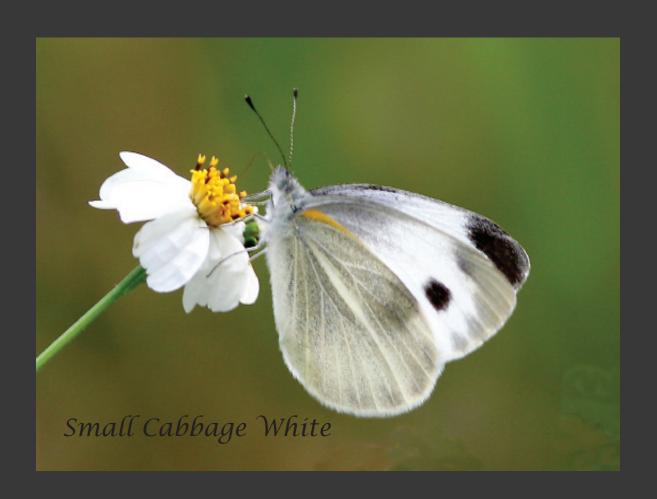

, "Be fruitful and increase in number and fill the water in the seas, and let the birds increase on the earth."

How does the creator create this world full of nature wonders. This is the second series about the wonders in this world -- BUTTERFLIES. They are very easy to see these small insects with a pair of colored wing. This book has been photoed to provide a general view of fascinating butterflies fauna of Hong Kong. The species found in Hong Kong, where is a small area, represent a meaningful fraction of the world's approximately 15000 species.



Colour Sergeant(female)











































Blues





























## Browns









































## Tigers, Crows













Common Tiger





Fauns, Dufers





Whites, Yellows















## Metalmark







## Swallowtail







Thank you
Welcome feedback to
Dicktamphoto@gmail.com