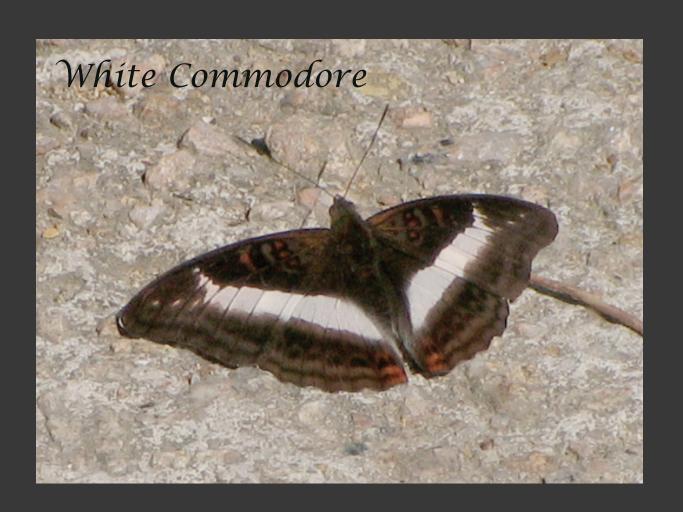

tures of the sea and every living and moving thing with which the water teems, according to their kinds, and every winged bird according to its kind. And God saw that it was good.

God blessed them and said, "Be fruitful and increase in number and fill the water in the seas, and let the birds increase on the earth."

How does the creator create this world full of nature wonders. This is the second series about the wonders in this world -- BUTTERFLIES. They are very easy to see these small insects with a pair of colored wing. This book has been photoed to provide a general view of fascinating butterflies fauna of Hong Kong. The species found in Hong Kong, where is a small area, represent a meaningful fraction of the world's approximately 15000 species.



Colour Sergeant(female)











































Blues





























## Browns









































## Tigers, Crows













Common Tiger





Fauns, Dufers





Whites, Yellows















## Metalmark







## Swallowtail







Thank you
Welcome feedback to
Dicktamphoto@gmail.com