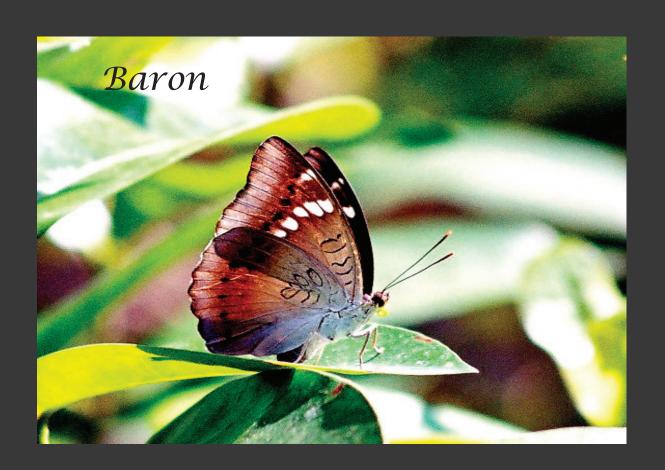

eatures of the sea and every living and moving thing with which the water teems, according to their kinds, and every winged bird according to its kind. And God saw that it was good.

God blessed them and said, "Be fruitful and increase in number and fill the water in the seas, and let the birds increase on the earth."

How does the creator create this world full of nature wonders. This is the second series about the wonders in this world -- BUTTERFLIES. They are very easy to see these small insects with a pair of colored wing. This book has been photoed to provide a general view of fascinating butterflies fauna of Hong Kong. The species found in Hong Kong, where is a small area, represent a meaningful fraction of the world's approximately 15000 species.



Colour Sergeant(female)











































Blues





























## Browns









































## Tigers, Crows













Common Tiger





Fauns, Dufers





Whites, Yellows















## Metalmark







## Swallowtail







Thank you
Welcome feedback to
Dicktamphoto@gmail.com