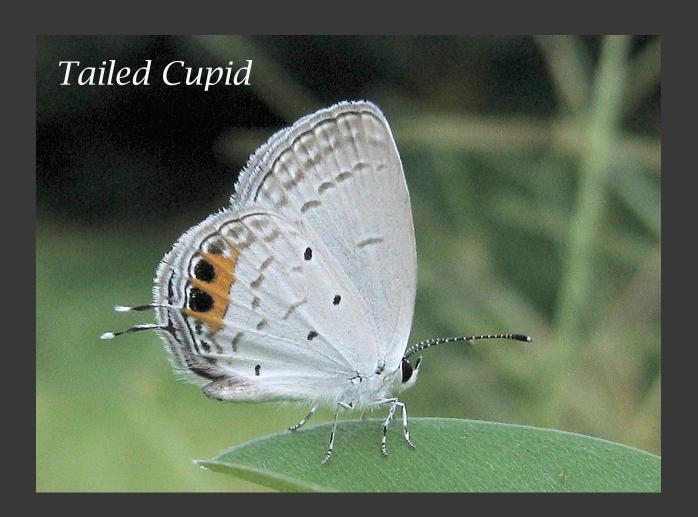

he water teems, according to their kinds, and every winged bird according to its kind. And God saw that it was good.

God blessed them and said, "Be fruitful and increase in number and fill the water in the seas, and let the birds increase on the earth."

How does the creator create this world full of nature wonders. This is the second series about the wonders in this world -- BUTTERFLIES. They are very easy to see these small insects with a pair of colored wing. This book has been photoed to provide a general view of fascinating butterflies fauna of Hong Kong. The species found in Hong Kong, where is a small area, represent a meaningful fraction of the world's approximately 15000 species.



Colour Sergeant(female)











































Blues





























## Browns









































## Tigers, Crows













Common Tiger





Fauns, Dufers





Whites, Yellows















## Metalmark







## Swallowtail







Thank you
Welcome feedback to
Dicktamphoto@gmail.com