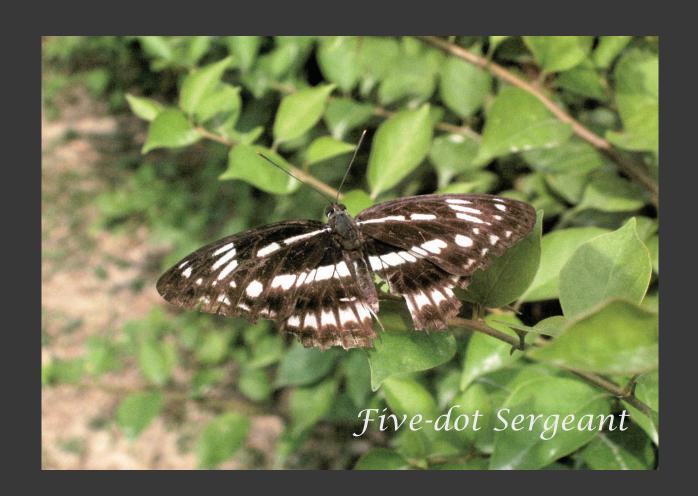

res of the sea and every living and moving thing with which the water teems, according to their kinds, and every winged bird according to its kind. And God saw that it was good.

God blessed them and said, "Be fruitful and increase in number and fill the water in the seas, and let the birds increase on the earth."

How does the creator create this world full of nature wonders. This is the second series about the wonders in this world -- BUTTERFLIES. They are very easy to see these small insects with a pair of colored wing. This book has been photoed to provide a general view of fascinating butterflies fauna of Hong Kong. The species found in Hong Kong, where is a small area, represent a meaningful fraction of the world's approximately 15000 species.



Colour Sergeant(female)











































Blues





























## Browns









































## Tigers, Crows













Common Tiger





Fauns, Dufers





Whites, Yellows















## Metalmark







## Swallowtail







Thank you
Welcome feedback to
Dicktamphoto@gmail.com