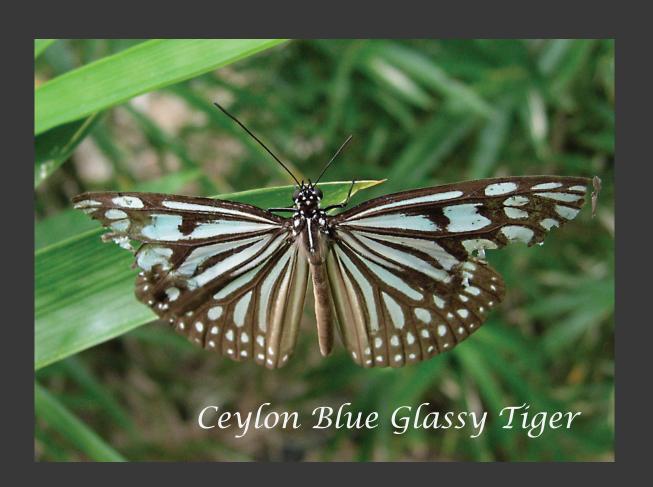

its kind. And God saw that it was good.

God blessed them and said, "Be fruitful and increase in number and fill the water in the seas, and let the birds increase on the earth."

How does the creator create this world full of nature wonders. This is the second series about the wonders in this world -- BUTTERFLIES. They are very easy to see these small insects with a pair of colored wing. This book has been photoed to provide a general view of fascinating butterflies fauna of Hong Kong. The species found in Hong Kong, where is a small area, represent a meaningful fraction of the world's approximately 15000 species.



Colour Sergeant(female)











































Blues





























## Browns









































## Tigers, Crows













Common Tiger





Fauns, Dufers





Whites, Yellows















## Metalmark







## Swallowtail







Thank you
Welcome feedback to
Dicktamphoto@gmail.com