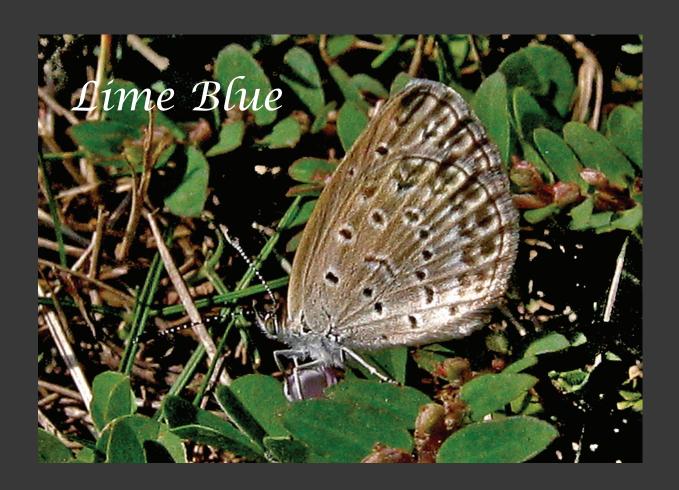

ch the water teems, according to their kinds, and every winged bird according to its kind. And God saw that it was good.

God blessed them and said, "Be fruitful and increase in number and fill the water in the seas, and let the birds increase on the earth."

How does the creator create this world full of nature wonders. This is the second series about the wonders in this world -- BUTTERFLIES. They are very easy to see these small insects with a pair of colored wing. This book has been photoed to provide a general view of fascinating butterflies fauna of Hong Kong. The species found in Hong Kong, where is a small area, represent a meaningful fraction of the world's approximately 15000 species.



Colour Sergeant(female)











































Blues





























## Browns









































## Tigers, Crows













Common Tiger





Fauns, Dufers





Whites, Yellows















## Metalmark







## Swallowtail







Thank you
Welcome feedback to
Dicktamphoto@gmail.com