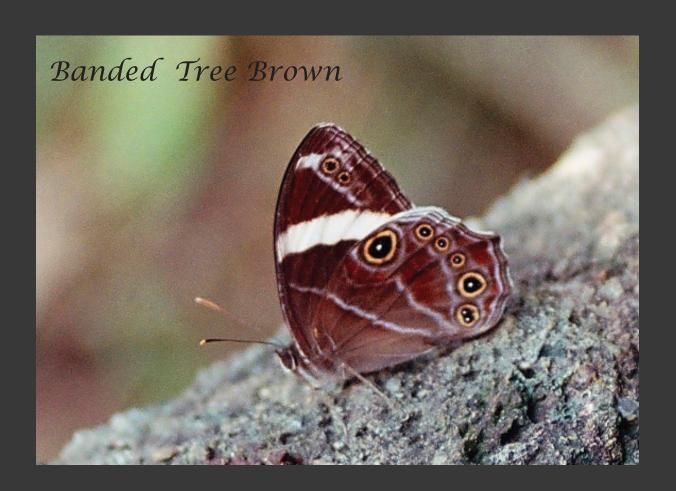

o their kinds, and every winged bird according to its kind. And God saw that it was good.

God blessed them and said, "Be fruitful and increase in number and fill the water in the seas, and let the birds increase on the earth."

How does the creator create this world full of nature wonders. This is the second series about the wonders in this world -- BUTTERFLIES. They are very easy to see these small insects with a pair of colored wing. This book has been photoed to provide a general view of fascinating butterflies fauna of Hong Kong. The species found in Hong Kong, where is a small area, represent a meaningful fraction of the world's approximately 15000 species.



Colour Sergeant(female)











































Blues





























## Browns









































## Tigers, Crows













Common Tiger





Fauns, Dufers





Whites, Yellows















## Metalmark







## Swallowtail







Thank you
Welcome feedback to
Dicktamphoto@gmail.com