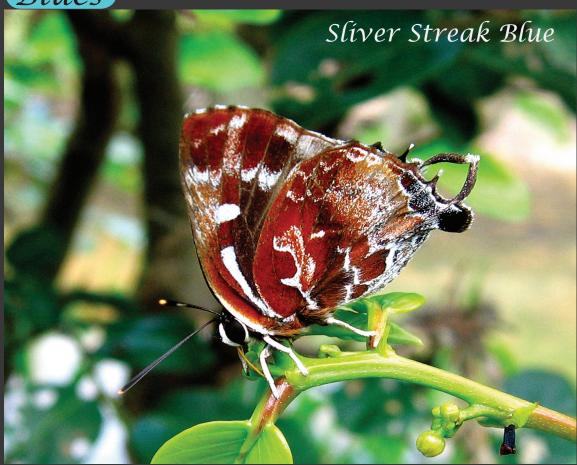

oving thing with which the water teems, according to their kinds, and every winged bird according to its kind. And God saw that it was good.

God blessed them and said, "Be fruitful and increase in number and fill the water in the seas, and let the birds increase on the earth."

How does the creator create this world full of nature wonders. This is the second series about the wonders in this world -- BUTTERFLIES. They are very easy to see these small insects with a pair of colored wing. This book has been photoed to provide a general view of fascinating butterflies fauna of Hong Kong. The species found in Hong Kong, where is a small area, represent a meaningful fraction of the world's approximately 15000 species.



Colour Sergeant(female)











































Blues





























## Browns









































## Tigers, Crows













Common Tiger





Fauns, Dufers





Whites, Yellows















## Metalmark







## Swallowtail







Thank you
Welcome feedback to
Dicktamphoto@gmail.com