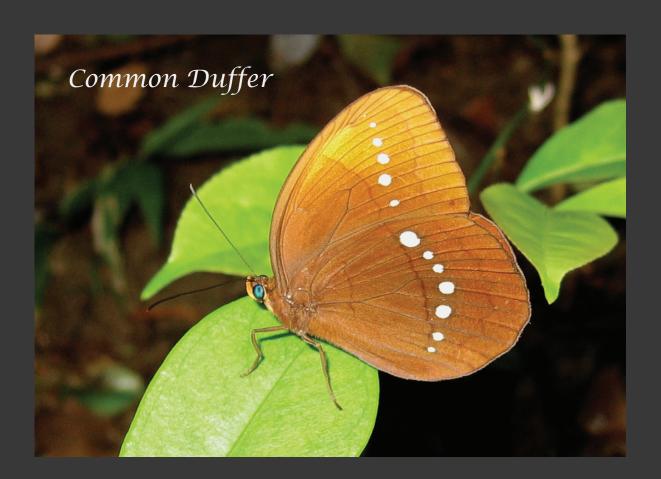

d blessed them and said, "Be fruitful and increase in number and fill the water in the seas, and let the birds increase on the earth."

How does the creator create this world full of nature wonders. This is the second series about the wonders in this world -- BUTTERFLIES. They are very easy to see these small insects with a pair of colored wing. This book has been photoed to provide a general view of fascinating butterflies fauna of Hong Kong. The species found in Hong Kong, where is a small area, represent a meaningful fraction of the world's approximately 15000 species.



Colour Sergeant(female)











































Blues





























## Browns









































## Tigers, Crows













Common Tiger





Fauns, Dufers





Whites, Yellows















## Metalmark







## Swallowtail







Thank you
Welcome feedback to
Dicktamphoto@gmail.com