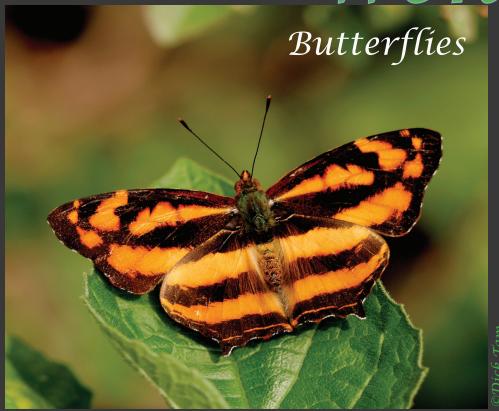

## Nature Wonder

God created the great creatures of the sea and every living and moving thing with which the water teems, according to their kinds, and every winged bird according to its kind. And God saw that it was good.

God blessed them and said, "Be fruitful and increase in number and fill the water in the seas, and let the birds increase on the earth."

How does the creator create this world full of nature wonders. This is the second series about the wonders in this world -- BUTTERFLIES. They are very easy to see these small insects with a pair of colored wing. This book has been photoed to provide a general view of fascinating butterflies fauna of Hong Kong. The species found in Hong Kong, where is a small area, represent a meaningful fraction of the world's approximately 15000 species.