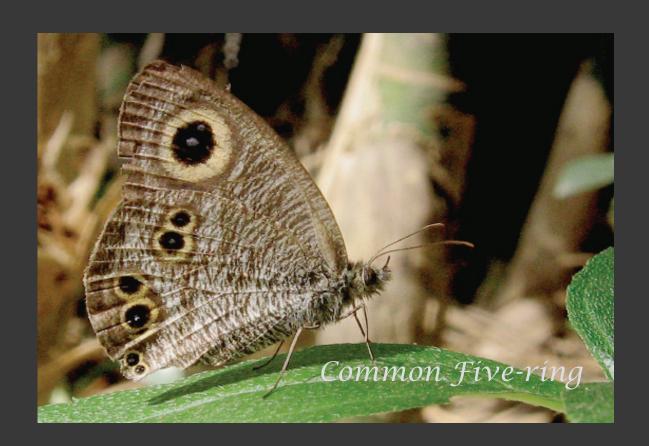

ccording to their kinds, and every winged bird according to its kind. And God saw that it was good.

God blessed them and said, "Be fruitful and increase in number and fill the water in the seas, and let the birds increase on the earth."

How does the creator create this world full of nature wonders. This is the second series about the wonders in this world -- BUTTERFLIES. They are very easy to see these small insects with a pair of colored wing. This book has been photoed to provide a general view of fascinating butterflies fauna of Hong Kong. The species found in Hong Kong, where is a small area, represent a meaningful fraction of the world's approximately 15000 species.



Colour Sergeant(female)











































Blues





























## Browns









































## Tigers, Crows













Common Tiger





Fauns, Dufers





Whites, Yellows















## Metalmark







## Swallowtail







Thank you
Welcome feedback to
Dicktamphoto@gmail.com