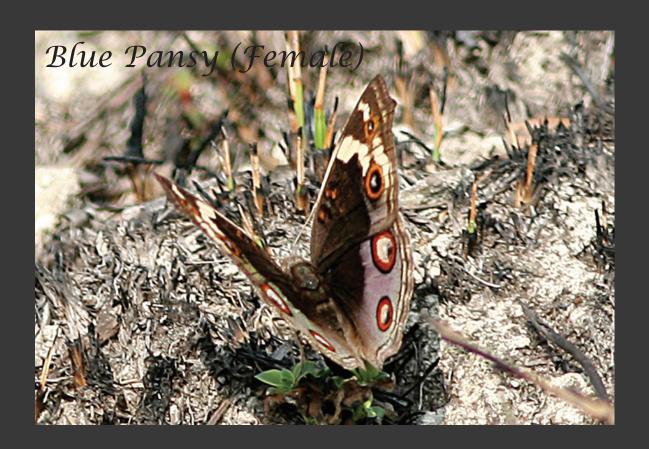

of the sea and every living and moving thing with which the water teems, according to their kinds, and every winged bird according to its kind. And God saw that it was good.

God blessed them and said, "Be fruitful and increase in number and fill the water in the seas, and let the birds increase on the earth."

How does the creator create this world full of nature wonders. This is the second series about the wonders in this world -- BUTTERFLIES. They are very easy to see these small insects with a pair of colored wing. This book has been photoed to provide a general view of fascinating butterflies fauna of Hong Kong. The species found in Hong Kong, where is a small area, represent a meaningful fraction of the world's approximately 15000 species.



Colour Sergeant(female)











































Blues





























## Browns









































## Tigers, Crows













Common Tiger





Fauns, Dufers





Whites, Yellows















## Metalmark







## Swallowtail







Thank you
Welcome feedback to
Dicktamphoto@gmail.com