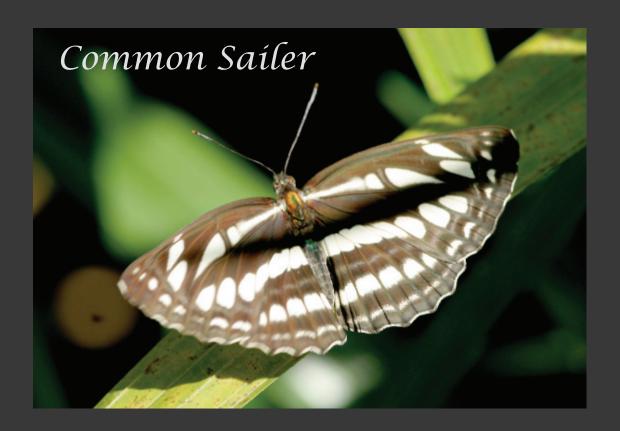

ea and every living and moving thing with which the water teems, according to their kinds, and every winged bird according to its kind. And God saw that it was good.

God blessed them and said, "Be fruitful and increase in number and fill the water in the seas, and let the birds increase on the earth."

How does the creator create this world full of nature wonders. This is the second series about the wonders in this world -- BUTTERFLIES. They are very easy to see these small insects with a pair of colored wing. This book has been photoed to provide a general view of fascinating butterflies fauna of Hong Kong. The species found in Hong Kong, where is a small area, represent a meaningful fraction of the world's approximately 15000 species.



Colour Sergeant(female)











































Blues





























## Browns









































## Tigers, Crows













Common Tiger





Fauns, Dufers





Whites, Yellows















## Metalmark







## Swallowtail







Thank you
Welcome feedback to
Dicktamphoto@gmail.com