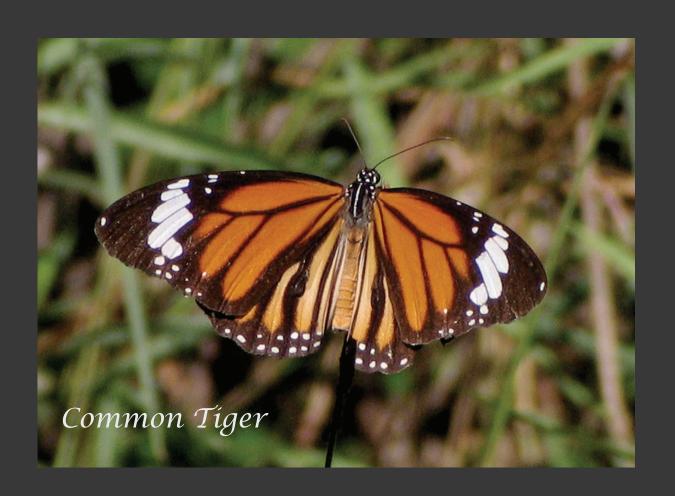

kind. And God saw that it was good.

God blessed them and said, "Be fruitful and increase in number and fill the water in the seas, and let the birds increase on the earth."

How does the creator create this world full of nature wonders. This is the second series about the wonders in this world -- BUTTERFLIES. They are very easy to see these small insects with a pair of colored wing. This book has been photoed to provide a general view of fascinating butterflies fauna of Hong Kong. The species found in Hong Kong, where is a small area, represent a meaningful fraction of the world's approximately 15000 species.



Colour Sergeant(female)











































Blues





























## Browns









































## Tigers, Crows













Common Tiger





Fauns, Dufers





Whites, Yellows















## Metalmark







## Swallowtail







Thank you
Welcome feedback to
Dicktamphoto@gmail.com