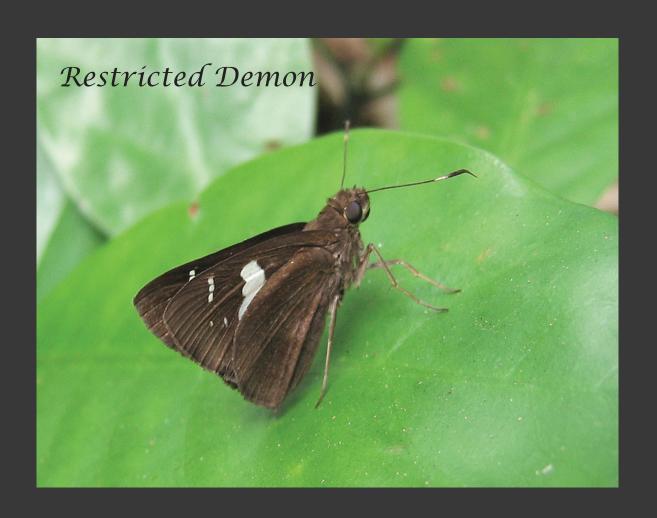

God blessed them and said, "Be fruitful and increase in number and fill the water in the seas, and let the birds increase on the earth."

How does the creator create this world full of nature wonders. This is the second series about the wonders in this world -- BUTTERFLIES. They are very easy to see these small insects with a pair of colored wing. This book has been photoed to provide a general view of fascinating butterflies fauna of Hong Kong. The species found in Hong Kong, where is a small area, represent a meaningful fraction of the world's approximately 15000 species.