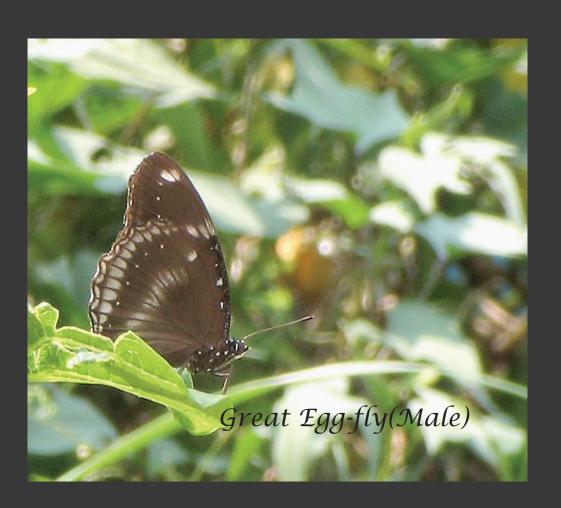

t creatures of the sea and every living and moving thing with which the water teems, according to their kinds, and every winged bird according to its kind. And God saw that it was good.

God blessed them and said, "Be fruitful and increase in number and fill the water in the seas, and let the birds increase on the earth."

How does the creator create this world full of nature wonders. This is the second series about the wonders in this world -- BUTTERFLIES. They are very easy to see these small insects with a pair of colored wing. This book has been photoed to provide a general view of fascinating butterflies fauna of Hong Kong. The species found in Hong Kong, where is a small area, represent a meaningful fraction of the world's approximately 15000 species.



Colour Sergeant(female)











































Blues





























## Browns









































## Tigers, Crows













Common Tiger





Fauns, Dufers





Whites, Yellows















## Metalmark







## Swallowtail







Thank you
Welcome feedback to
Dicktamphoto@gmail.com