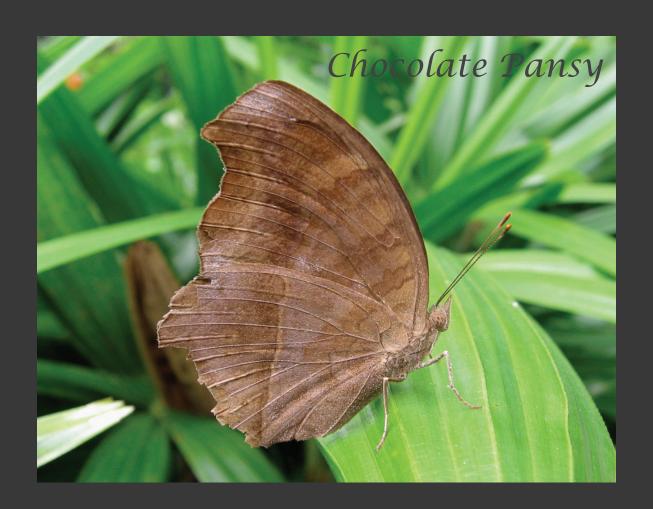

and every living and moving thing with which the water teems, according to their kinds, and every winged bird according to its kind. And God saw that it was good.

God blessed them and said, "Be fruitful and increase in number and fill the water in the seas, and let the birds increase on the earth."

How does the creator create this world full of nature wonders. This is the second series about the wonders in this world -- BUTTERFLIES. They are very easy to see these small insects with a pair of colored wing. This book has been photoed to provide a general view of fascinating butterflies fauna of Hong Kong. The species found in Hong Kong, where is a small area, represent a meaningful fraction of the world's approximately 15000 species.



Colour Sergeant(female)











































Blues





























## Browns









































## Tigers, Crows













Common Tiger





Fauns, Dufers





Whites, Yellows















## Metalmark







## Swallowtail







Thank you
Welcome feedback to
Dicktamphoto@gmail.com