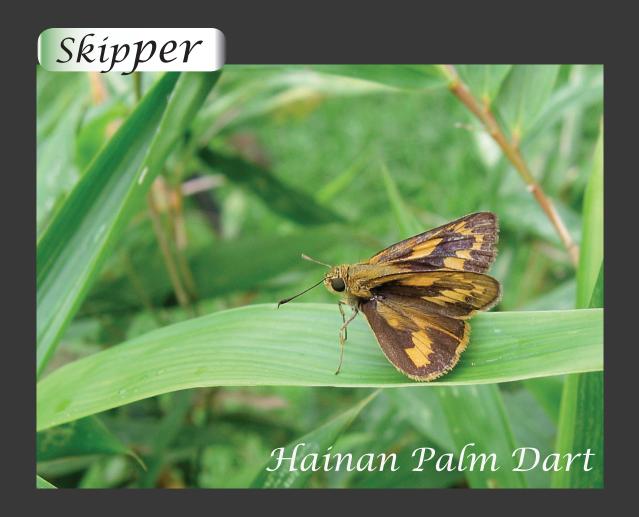

## Nature Wonder

God created the great creatures of the sea and every living and moving thing with which the water teems, according to their kinds, and every winged bird according to its kind. And God saw that it was good.