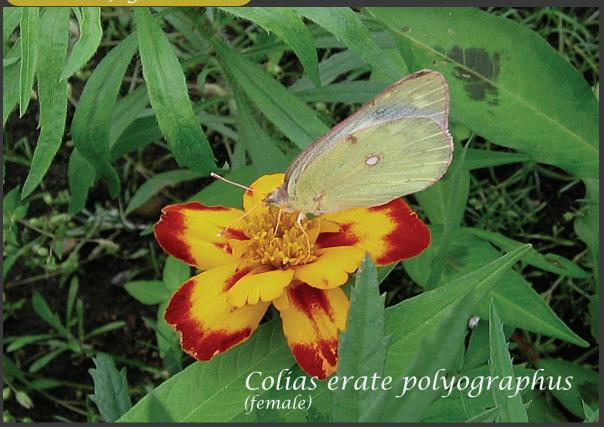

said, "Be fruitful and increase in number and fill the water in the seas, and let the birds increase on the earth."

How does the creator create this world full of nature wonders. This is the second series about the wonders in this world -- BUTTERFLIES. They are very easy to see these small insects with a pair of colored wing. This book has been photoed to provide a general view of fascinating butterflies fauna of Hong Kong. The species found in Hong Kong, where is a small area, represent a meaningful fraction of the world's approximately 15000 species.



Colour Sergeant(female)











































Blues





























## Browns









































## Tigers, Crows













Common Tiger





Fauns, Dufers





Whites, Yellows















## Metalmark







## Swallowtail







Thank you
Welcome feedback to
Dicktamphoto@gmail.com