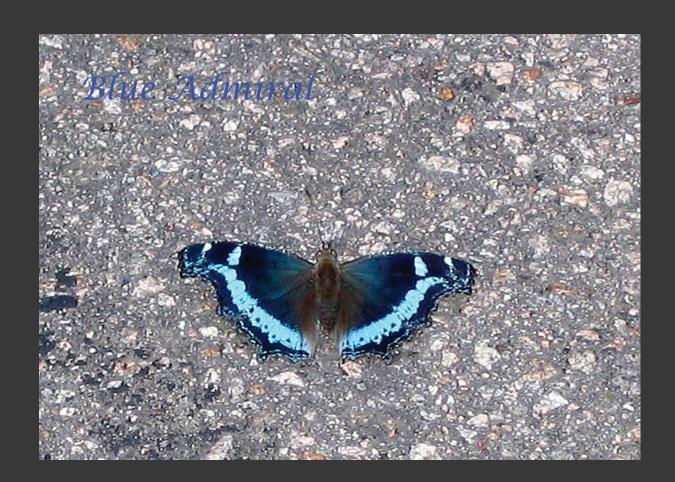

living and moving thing with which the water teems, according to their kinds, and every winged bird according to its kind. And God saw that it was good.

God blessed them and said, "Be fruitful and increase in number and fill the water in the seas, and let the birds increase on the earth."

How does the creator create this world full of nature wonders. This is the second series about the wonders in this world -- BUTTERFLIES. They are very easy to see these small insects with a pair of colored wing. This book has been photoed to provide a general view of fascinating butterflies fauna of Hong Kong. The species found in Hong Kong, where is a small area, represent a meaningful fraction of the world's approximately 15000 species.



Colour Sergeant(female)











































Blues





























## Browns









































## Tigers, Crows













Common Tiger





Fauns, Dufers





Whites, Yellows















## Metalmark







## Swallowtail







Thank you
Welcome feedback to
Dicktamphoto@gmail.com