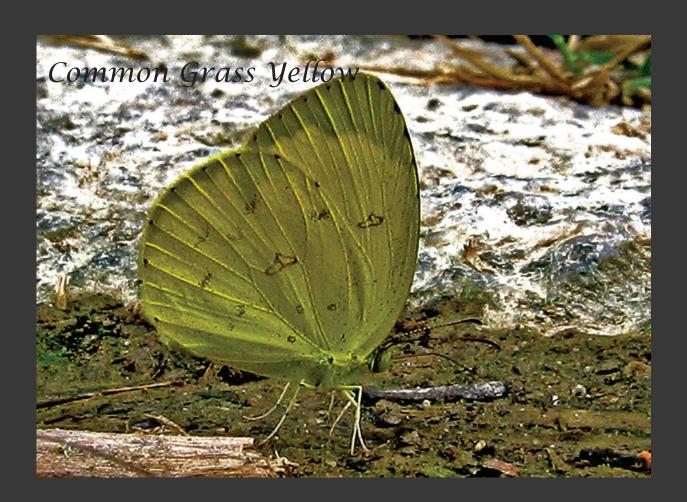

e fruitful and increase in number and fill the water in the seas, and let the birds increase on the earth."

How does the creator create this world full of nature wonders. This is the second series about the wonders in this world -- BUTTERFLIES. They are very easy to see these small insects with a pair of colored wing. This book has been photoed to provide a general view of fascinating butterflies fauna of Hong Kong. The species found in Hong Kong, where is a small area, represent a meaningful fraction of the world's approximately 15000 species.



Colour Sergeant(female)











































Blues





























## Browns









































## Tigers, Crows













Common Tiger





Fauns, Dufers





Whites, Yellows















## Metalmark







## Swallowtail







Thank you
Welcome feedback to
Dicktamphoto@gmail.com