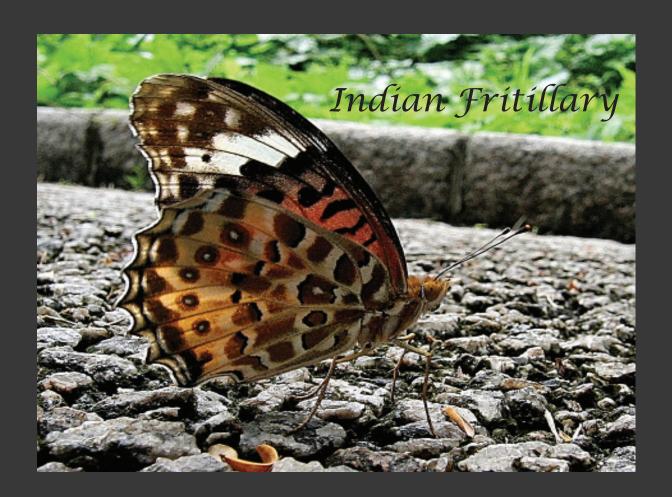

eat creatures of the sea and every living and moving thing with which the water teems, according to their kinds, and every winged bird according to its kind. And God saw that it was good.

God blessed them and said, "Be fruitful and increase in number and fill the water in the seas, and let the birds increase on the earth."

How does the creator create this world full of nature wonders. This is the second series about the wonders in this world -- BUTTERFLIES. They are very easy to see these small insects with a pair of colored wing. This book has been photoed to provide a general view of fascinating butterflies fauna of Hong Kong. The species found in Hong Kong, where is a small area, represent a meaningful fraction of the world's approximately 15000 species.



Colour Sergeant(female)











































Blues





























## Browns









































## Tigers, Crows













Common Tiger





Fauns, Dufers





Whites, Yellows















## Metalmark







## Swallowtail







Thank you
Welcome feedback to
Dicktamphoto@gmail.com