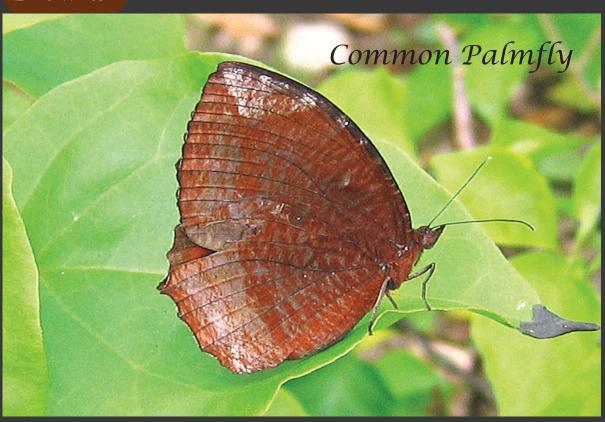

according to their kinds, and every winged bird according to its kind. And God saw that it was good.

God blessed them and said, "Be fruitful and increase in number and fill the water in the seas, and let the birds increase on the earth."

How does the creator create this world full of nature wonders. This is the second series about the wonders in this world -- BUTTERFLIES. They are very easy to see these small insects with a pair of colored wing. This book has been photoed to provide a general view of fascinating butterflies fauna of Hong Kong. The species found in Hong Kong, where is a small area, represent a meaningful fraction of the world's approximately 15000 species.



Colour Sergeant(female)











































Blues





























## Browns









































## Tigers, Crows













Common Tiger





Fauns, Dufers





Whites, Yellows















## Metalmark







## Swallowtail







Thank you
Welcome feedback to
Dicktamphoto@gmail.com