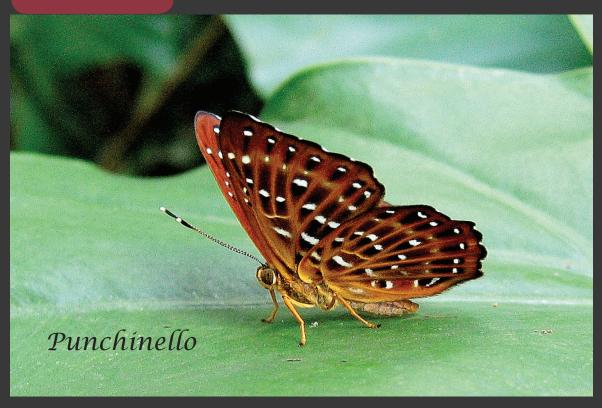

ase in number and fill the water in the seas, and let the birds increase on the earth."

How does the creator create this world full of nature wonders. This is the second series about the wonders in this world -- BUTTERFLIES. They are very easy to see these small insects with a pair of colored wing. This book has been photoed to provide a general view of fascinating butterflies fauna of Hong Kong. The species found in Hong Kong, where is a small area, represent a meaningful fraction of the world's approximately 15000 species.



Colour Sergeant(female)











































Blues





























## Browns









































## Tigers, Crows













Common Tiger





Fauns, Dufers





Whites, Yellows















## Metalmark







## Swallowtail







Thank you
Welcome feedback to
Dicktamphoto@gmail.com