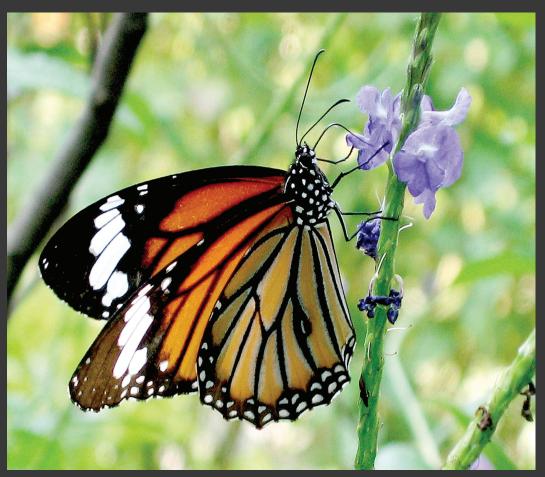

nd. And God saw that it was good.

God blessed them and said, "Be fruitful and increase in number and fill the water in the seas, and let the birds increase on the earth."

How does the creator create this world full of nature wonders. This is the second series about the wonders in this world -- BUTTERFLIES. They are very easy to see these small insects with a pair of colored wing. This book has been photoed to provide a general view of fascinating butterflies fauna of Hong Kong. The species found in Hong Kong, where is a small area, represent a meaningful fraction of the world's approximately 15000 species.



Colour Sergeant(female)











































Blues





























## Browns









































## Tigers, Crows













Common Tiger





Fauns, Dufers





Whites, Yellows















## Metalmark







## Swallowtail







Thank you
Welcome feedback to
Dicktamphoto@gmail.com