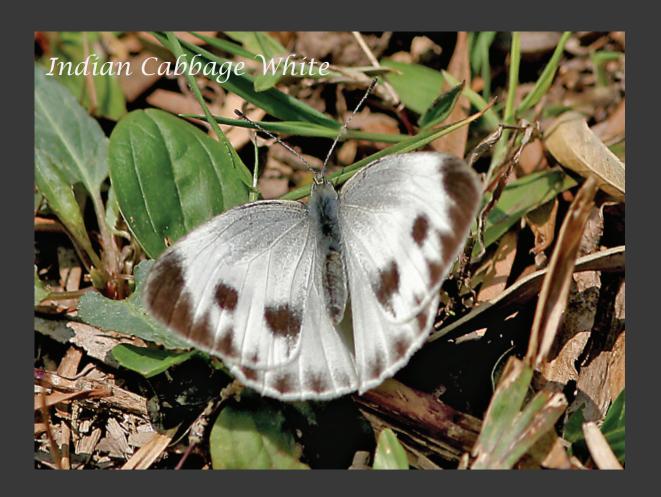

"Be fruitful and increase in number and fill the water in the seas, and let the birds increase on the earth."

How does the creator create this world full of nature wonders. This is the second series about the wonders in this world -- BUTTERFLIES. They are very easy to see these small insects with a pair of colored wing. This book has been photoed to provide a general view of fascinating butterflies fauna of Hong Kong. The species found in Hong Kong, where is a small area, represent a meaningful fraction of the world's approximately 15000 species.



Colour Sergeant(female)











































Blues





























## Browns









































## Tigers, Crows













Common Tiger





Fauns, Dufers





Whites, Yellows















## Metalmark







## Swallowtail







Thank you
Welcome feedback to
Dicktamphoto@gmail.com