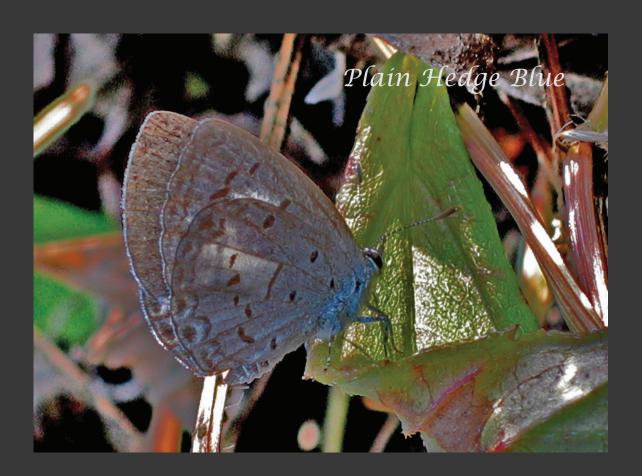

g with which the water teems, according to their kinds, and every winged bird according to its kind. And God saw that it was good.

God blessed them and said, "Be fruitful and increase in number and fill the water in the seas, and let the birds increase on the earth."

How does the creator create this world full of nature wonders. This is the second series about the wonders in this world -- BUTTERFLIES. They are very easy to see these small insects with a pair of colored wing. This book has been photoed to provide a general view of fascinating butterflies fauna of Hong Kong. The species found in Hong Kong, where is a small area, represent a meaningful fraction of the world's approximately 15000 species.



Colour Sergeant(female)











































Blues





























## Browns









































## Tigers, Crows













Common Tiger





Fauns, Dufers





Whites, Yellows















## Metalmark







## Swallowtail







Thank you
Welcome feedback to
Dicktamphoto@gmail.com