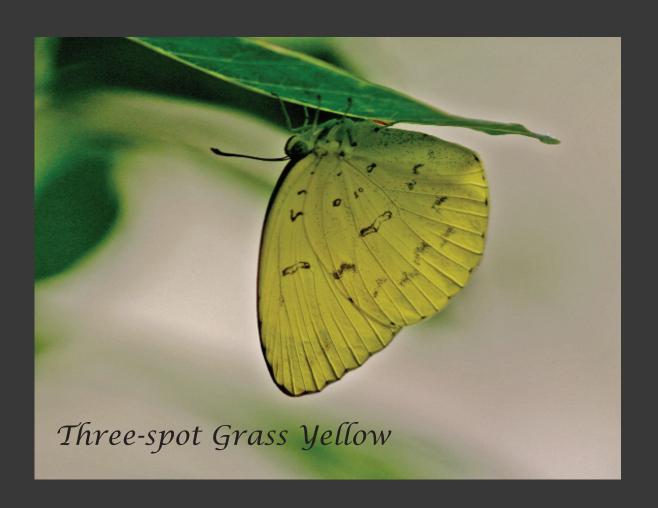

id, "Be fruitful and increase in number and fill the water in the seas, and let the birds increase on the earth."

How does the creator create this world full of nature wonders. This is the second series about the wonders in this world -- BUTTERFLIES. They are very easy to see these small insects with a pair of colored wing. This book has been photoed to provide a general view of fascinating butterflies fauna of Hong Kong. The species found in Hong Kong, where is a small area, represent a meaningful fraction of the world's approximately 15000 species.



Colour Sergeant(female)











































Blues





























## Browns









































## Tigers, Crows













Common Tiger





Fauns, Dufers





Whites, Yellows















## Metalmark







## Swallowtail







Thank you
Welcome feedback to
Dicktamphoto@gmail.com