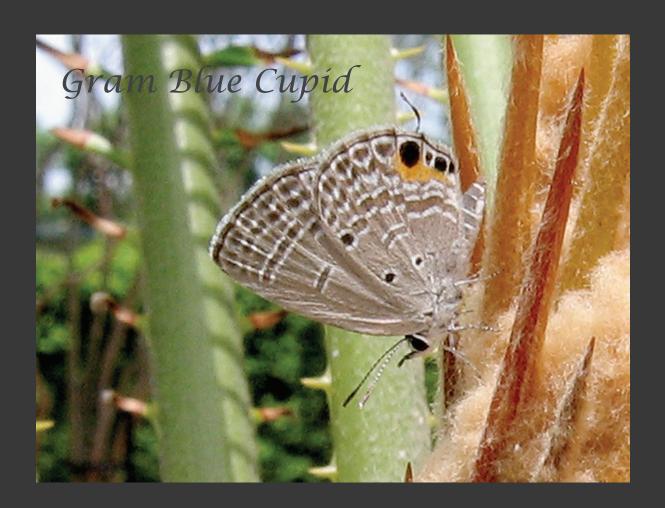

with which the water teems, according to their kinds, and every winged bird according to its kind. And God saw that it was good.

God blessed them and said, "Be fruitful and increase in number and fill the water in the seas, and let the birds increase on the earth."

How does the creator create this world full of nature wonders. This is the second series about the wonders in this world -- BUTTERFLIES. They are very easy to see these small insects with a pair of colored wing. This book has been photoed to provide a general view of fascinating butterflies fauna of Hong Kong. The species found in Hong Kong, where is a small area, represent a meaningful fraction of the world's approximately 15000 species.



Colour Sergeant(female)











































Blues





























## Browns









































## Tigers, Crows













Common Tiger





Fauns, Dufers





Whites, Yellows















## Metalmark







## Swallowtail







Thank you
Welcome feedback to
Dicktamphoto@gmail.com