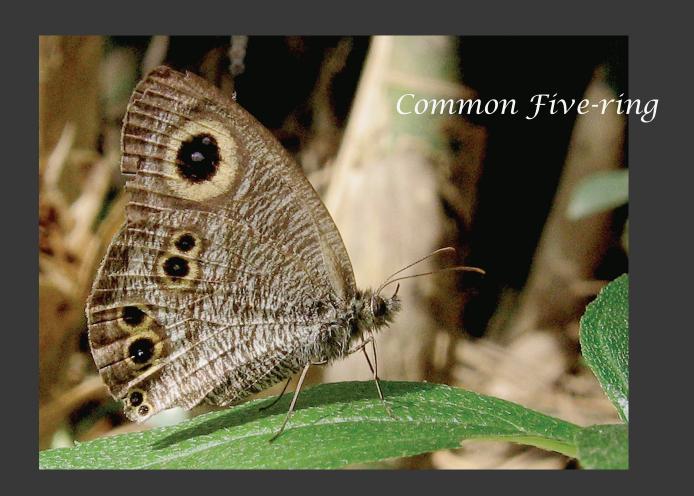

nd every living and moving thing with which the water teems, according to their kinds, and every winged bird according to its kind. And God saw that it was good.

God blessed them and said, "Be fruitful and increase in number and fill the water in the seas, and let the birds increase on the earth."

How does the creator create this world full of nature wonders. This is the second series about the wonders in this world -- BUTTERFLIES. They are very easy to see these small insects with a pair of colored wing. This book has been photoed to provide a general view of fascinating butterflies fauna of Hong Kong. The species found in Hong Kong, where is a small area, represent a meaningful fraction of the world's approximately 15000 species.



Colour Sergeant(female)











































Blues





























## Browns









































## Tigers, Crows













Common Tiger





Fauns, Dufers





Whites, Yellows















## Metalmark







## Swallowtail







Thank you
Welcome feedback to
Dicktamphoto@gmail.com