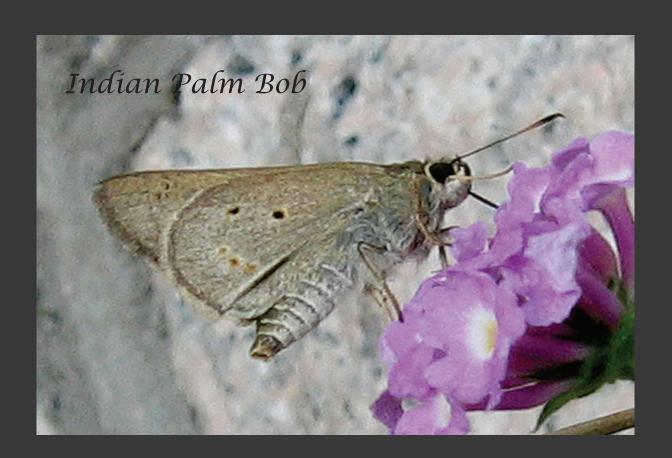

God blessed them and said, "Be fruitful and increase in number and fill the water in the seas, and let the birds increase on the earth."

How does the creator create this world full of nature wonders. This is the second series about the wonders in this world -- BUTTERFLIES. They are very easy to see these small insects with a pair of colored wing. This book has been photoed to provide a general view of fascinating butterflies fauna of Hong Kong. The species found in Hong Kong, where is a small area, represent a meaningful fraction of the world's approximately 15000 species.