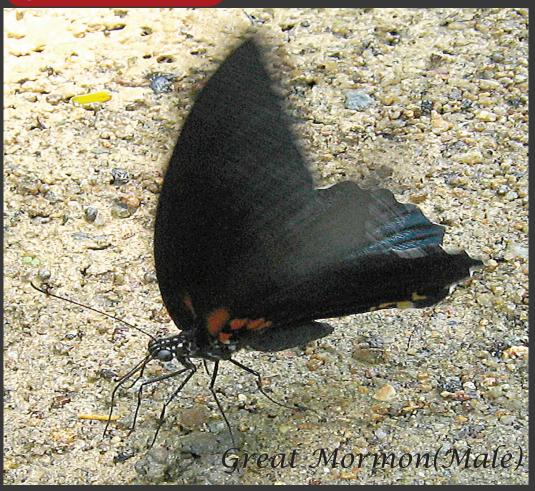

the water in the seas, and let the birds increase on the earth."

How does the creator create this world full of nature wonders. This is the second series about the wonders in this world -- BUTTERFLIES. They are very easy to see these small insects with a pair of colored wing. This book has been photoed to provide a general view of fascinating butterflies fauna of Hong Kong. The species found in Hong Kong, where is a small area, represent a meaningful fraction of the world's approximately 15000 species.



Colour Sergeant(female)











































Blues





























## Browns









































## Tigers, Crows













Common Tiger





Fauns, Dufers





Whites, Yellows















## Metalmark







## Swallowtail







Thank you
Welcome feedback to
Dicktamphoto@gmail.com