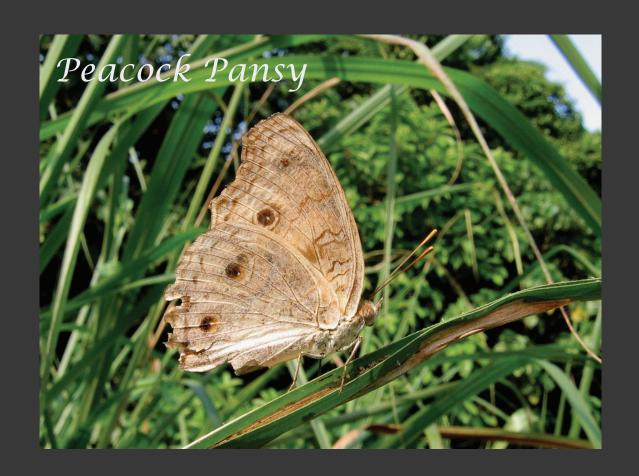

ry living and moving thing with which the water teems, according to their kinds, and every winged bird according to its kind. And God saw that it was good.

God blessed them and said, "Be fruitful and increase in number and fill the water in the seas, and let the birds increase on the earth."

How does the creator create this world full of nature wonders. This is the second series about the wonders in this world -- BUTTERFLIES. They are very easy to see these small insects with a pair of colored wing. This book has been photoed to provide a general view of fascinating butterflies fauna of Hong Kong. The species found in Hong Kong, where is a small area, represent a meaningful fraction of the world's approximately 15000 species.



Colour Sergeant(female)











































Blues





























## Browns









































## Tigers, Crows













Common Tiger





Fauns, Dufers





Whites, Yellows















## Metalmark







## Swallowtail







Thank you
Welcome feedback to
Dicktamphoto@gmail.com