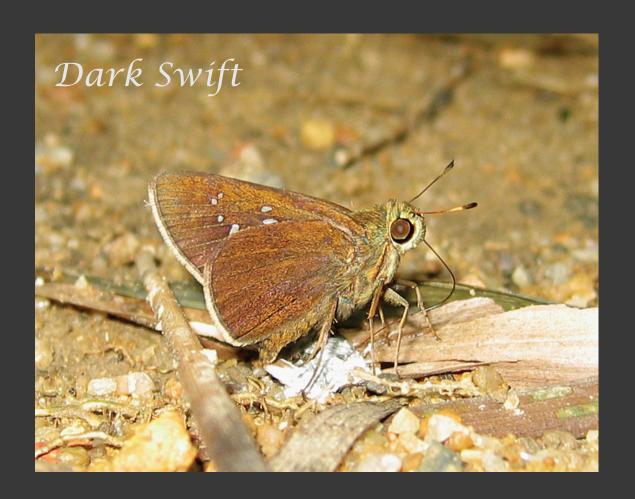

God blessed them and said, "Be fruitful and increase in number and fill the water in the seas, and let the birds increase on the earth."

How does the creator create this world full of nature wonders. This is the second series about the wonders in this world -- BUTTERFLIES. They are very easy to see these small insects with a pair of colored wing. This book has been photoed to provide a general view of fascinating butterflies fauna of Hong Kong. The species found in Hong Kong, where is a small area, represent a meaningful fraction of the world's approximately 15000 species.