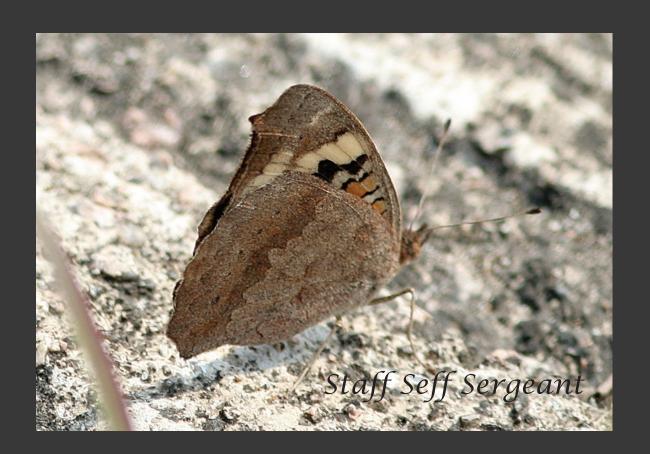

s of the sea and every living and moving thing with which the water teems, according to their kinds, and every winged bird according to its kind. And God saw that it was good.

God blessed them and said, "Be fruitful and increase in number and fill the water in the seas, and let the birds increase on the earth."

How does the creator create this world full of nature wonders. This is the second series about the wonders in this world -- BUTTERFLIES. They are very easy to see these small insects with a pair of colored wing. This book has been photoed to provide a general view of fascinating butterflies fauna of Hong Kong. The species found in Hong Kong, where is a small area, represent a meaningful fraction of the world's approximately 15000 species.



Colour Sergeant(female)











































Blues





























## Browns









































## Tigers, Crows













Common Tiger





Fauns, Dufers





Whites, Yellows















## Metalmark







## Swallowtail







Thank you
Welcome feedback to
Dicktamphoto@gmail.com