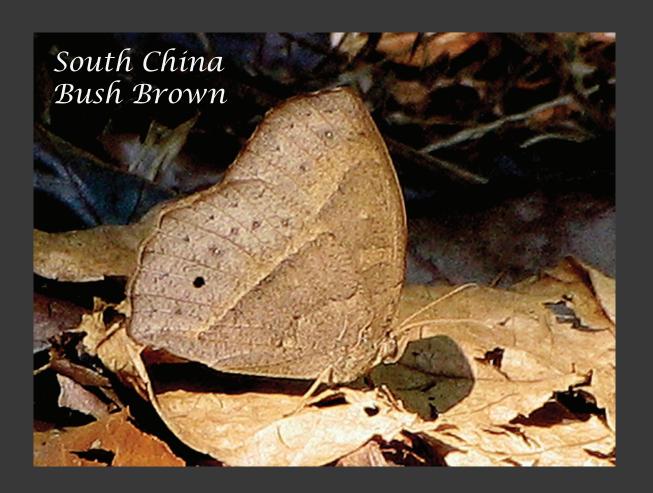

their kinds, and every winged bird according to its kind. And God saw that it was good.

God blessed them and said, "Be fruitful and increase in number and fill the water in the seas, and let the birds increase on the earth."

How does the creator create this world full of nature wonders. This is the second series about the wonders in this world -- BUTTERFLIES. They are very easy to see these small insects with a pair of colored wing. This book has been photoed to provide a general view of fascinating butterflies fauna of Hong Kong. The species found in Hong Kong, where is a small area, represent a meaningful fraction of the world's approximately 15000 species.



Colour Sergeant(female)











































Blues





























## Browns









































## Tigers, Crows













Common Tiger





Fauns, Dufers





Whites, Yellows















## Metalmark







## Swallowtail







Thank you
Welcome feedback to
Dicktamphoto@gmail.com