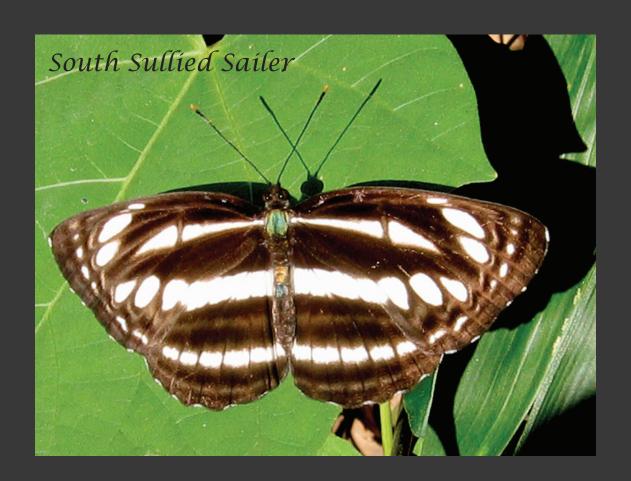

creatures of the sea and every living and moving thing with which the water teems, according to their kinds, and every winged bird according to its kind. And God saw that it was good.

God blessed them and said, "Be fruitful and increase in number and fill the water in the seas, and let the birds increase on the earth."

How does the creator create this world full of nature wonders. This is the second series about the wonders in this world -- BUTTERFLIES. They are very easy to see these small insects with a pair of colored wing. This book has been photoed to provide a general view of fascinating butterflies fauna of Hong Kong. The species found in Hong Kong, where is a small area, represent a meaningful fraction of the world's approximately 15000 species.



Colour Sergeant(female)











































Blues





























## Browns









































## Tigers, Crows













Common Tiger





Fauns, Dufers





Whites, Yellows















## Metalmark







## Swallowtail







Thank you
Welcome feedback to
Dicktamphoto@gmail.com