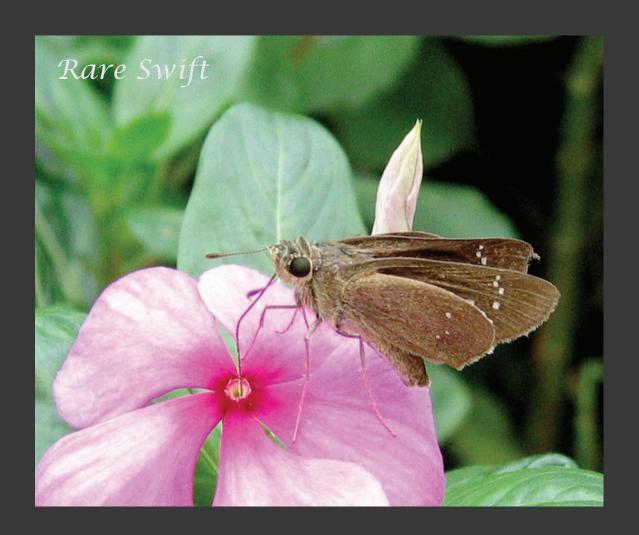

## Nature Wonder

God created the great creatures of the sea and every living and moving thing with which the water teems, according to their kinds, and every winged bird according to its kind. And God saw that it was good.