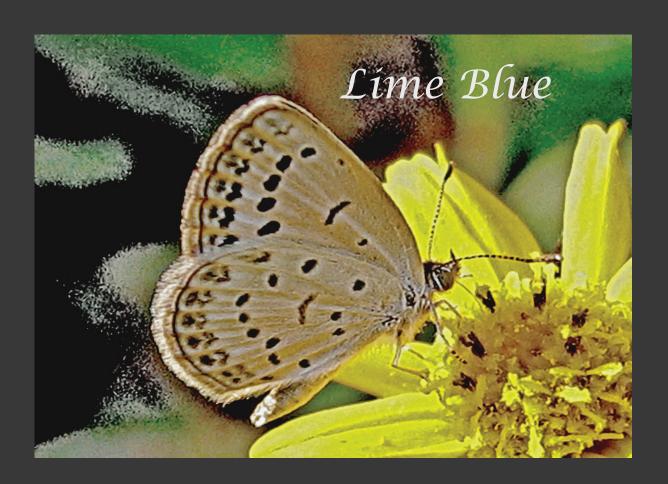

which the water teems, according to their kinds, and every winged bird according to its kind. And God saw that it was good.

God blessed them and said, "Be fruitful and increase in number and fill the water in the seas, and let the birds increase on the earth."

How does the creator create this world full of nature wonders. This is the second series about the wonders in this world -- BUTTERFLIES. They are very easy to see these small insects with a pair of colored wing. This book has been photoed to provide a general view of fascinating butterflies fauna of Hong Kong. The species found in Hong Kong, where is a small area, represent a meaningful fraction of the world's approximately 15000 species.



Colour Sergeant(female)











































Blues





























## Browns









































## Tigers, Crows













Common Tiger





Fauns, Dufers





Whites, Yellows















## Metalmark







## Swallowtail







Thank you
Welcome feedback to
Dicktamphoto@gmail.com