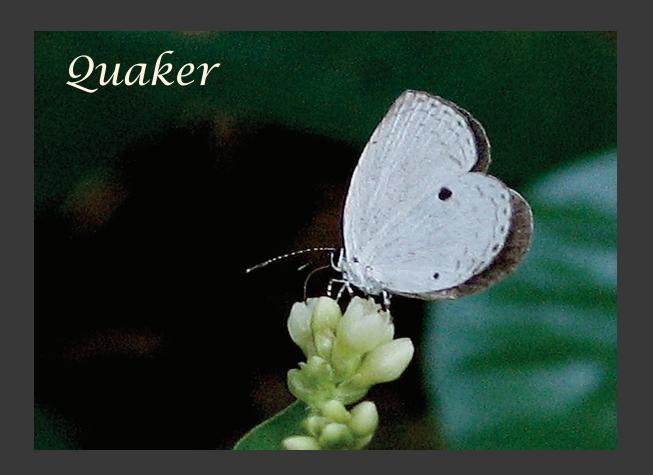

ing thing with which the water teems, according to their kinds, and every winged bird according to its kind. And God saw that it was good.

God blessed them and said, "Be fruitful and increase in number and fill the water in the seas, and let the birds increase on the earth."

How does the creator create this world full of nature wonders. This is the second series about the wonders in this world -- BUTTERFLIES. They are very easy to see these small insects with a pair of colored wing. This book has been photoed to provide a general view of fascinating butterflies fauna of Hong Kong. The species found in Hong Kong, where is a small area, represent a meaningful fraction of the world's approximately 15000 species.



Colour Sergeant(female)











































Blues





























## Browns









































## Tigers, Crows













Common Tiger





Fauns, Dufers





Whites, Yellows















## Metalmark







## Swallowtail







Thank you
Welcome feedback to
Dicktamphoto@gmail.com