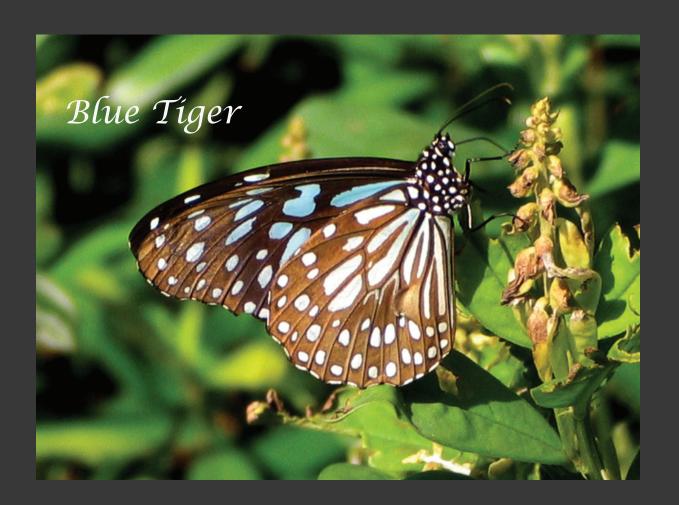

that it was good.

God blessed them and said, "Be fruitful and increase in number and fill the water in the seas, and let the birds increase on the earth."

How does the creator create this world full of nature wonders. This is the second series about the wonders in this world -- BUTTERFLIES. They are very easy to see these small insects with a pair of colored wing. This book has been photoed to provide a general view of fascinating butterflies fauna of Hong Kong. The species found in Hong Kong, where is a small area, represent a meaningful fraction of the world's approximately 15000 species.



Colour Sergeant(female)











































Blues





























## Browns









































## Tigers, Crows













Common Tiger





Fauns, Dufers





Whites, Yellows















## Metalmark







## Swallowtail







Thank you
Welcome feedback to
Dicktamphoto@gmail.com