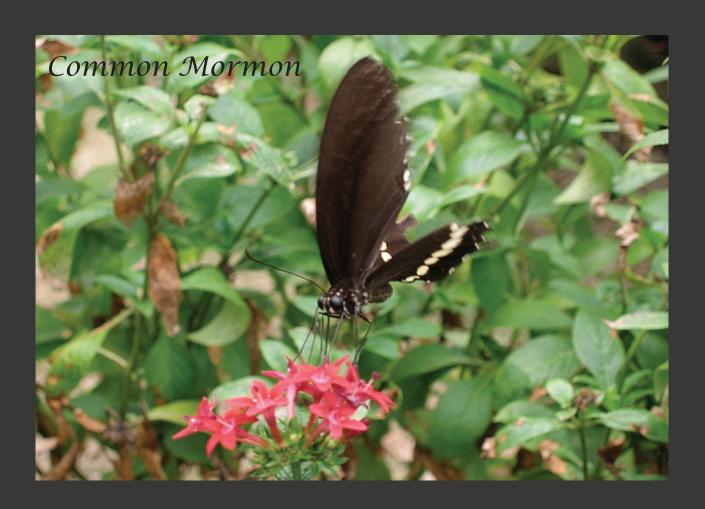

water in the seas, and let the birds increase on the earth."

How does the creator create this world full of nature wonders. This is the second series about the wonders in this world -- BUTTERFLIES. They are very easy to see these small insects with a pair of colored wing. This book has been photoed to provide a general view of fascinating butterflies fauna of Hong Kong. The species found in Hong Kong, where is a small area, represent a meaningful fraction of the world's approximately 15000 species.



Colour Sergeant(female)











































Blues





























## Browns









































## Tigers, Crows













Common Tiger





Fauns, Dufers





Whites, Yellows















## Metalmark







## Swallowtail







Thank you
Welcome feedback to
Dicktamphoto@gmail.com