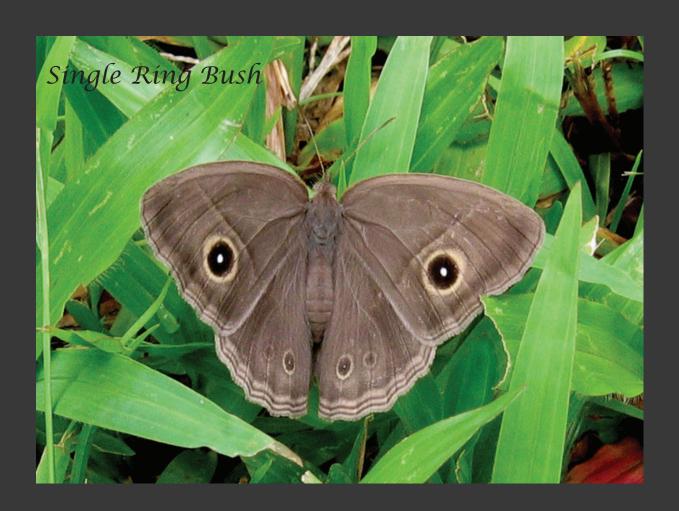

r kinds, and every winged bird according to its kind. And God saw that it was good.

God blessed them and said, "Be fruitful and increase in number and fill the water in the seas, and let the birds increase on the earth."

How does the creator create this world full of nature wonders. This is the second series about the wonders in this world -- BUTTERFLIES. They are very easy to see these small insects with a pair of colored wing. This book has been photoed to provide a general view of fascinating butterflies fauna of Hong Kong. The species found in Hong Kong, where is a small area, represent a meaningful fraction of the world's approximately 15000 species.



Colour Sergeant(female)











































Blues





























## Browns









































## Tigers, Crows













Common Tiger





Fauns, Dufers





Whites, Yellows















## Metalmark







## Swallowtail







Thank you
Welcome feedback to
Dicktamphoto@gmail.com