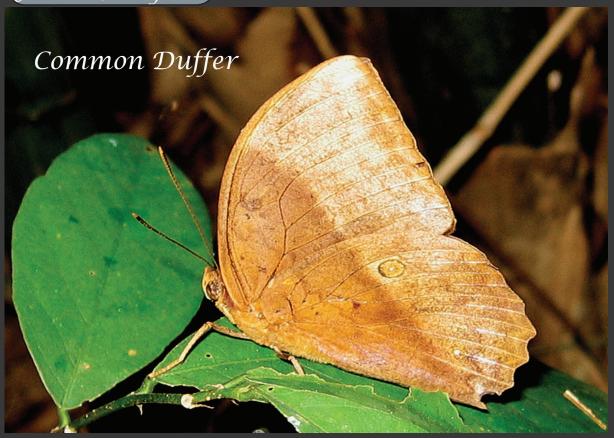

God blessed them and said, "Be fruitful and increase in number and fill the water in the seas, and let the birds increase on the earth."

How does the creator create this world full of nature wonders. This is the second series about the wonders in this world -- BUTTERFLIES. They are very easy to see these small insects with a pair of colored wing. This book has been photoed to provide a general view of fascinating butterflies fauna of Hong Kong. The species found in Hong Kong, where is a small area, represent a meaningful fraction of the world's approximately 15000 species.



Colour Sergeant(female)











































Blues





























## Browns









































## Tigers, Crows













Common Tiger





Fauns, Dufers





Whites, Yellows















## Metalmark







## Swallowtail







Thank you
Welcome feedback to
Dicktamphoto@gmail.com