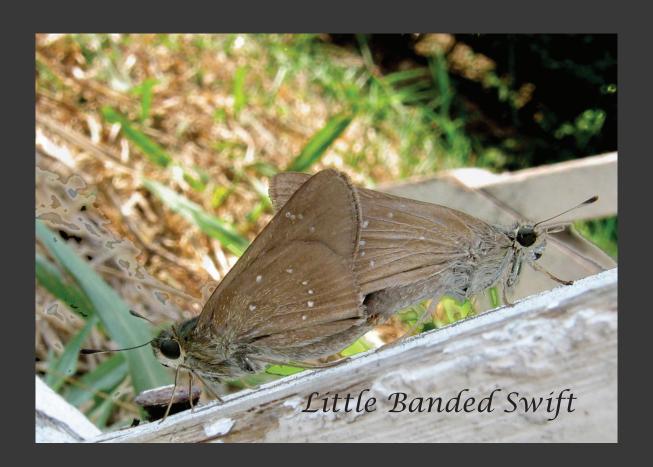

inged bird according to its kind. And God saw that it was good.

God blessed them and said, "Be fruitful and increase in number and fill the water in the seas, and let the birds increase on the earth."

How does the creator create this world full of nature wonders. This is the second series about the wonders in this world -- BUTTERFLIES. They are very easy to see these small insects with a pair of colored wing. This book has been photoed to provide a general view of fascinating butterflies fauna of Hong Kong. The species found in Hong Kong, where is a small area, represent a meaningful fraction of the world's approximately 15000 species.



Colour Sergeant(female)











































Blues





























## Browns









































## Tigers, Crows













Common Tiger





Fauns, Dufers





Whites, Yellows















## Metalmark







## Swallowtail







Thank you
Welcome feedback to
Dicktamphoto@gmail.com