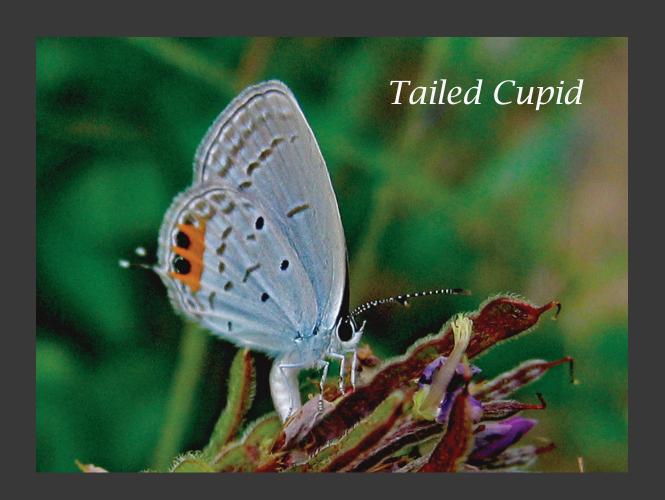

water teems, according to their kinds, and every winged bird according to its kind. And God saw that it was good.

God blessed them and said, "Be fruitful and increase in number and fill the water in the seas, and let the birds increase on the earth."

How does the creator create this world full of nature wonders. This is the second series about the wonders in this world -- BUTTERFLIES. They are very easy to see these small insects with a pair of colored wing. This book has been photoed to provide a general view of fascinating butterflies fauna of Hong Kong. The species found in Hong Kong, where is a small area, represent a meaningful fraction of the world's approximately 15000 species.



Colour Sergeant(female)











































Blues





























## Browns









































## Tigers, Crows













Common Tiger





Fauns, Dufers





Whites, Yellows















## Metalmark







## Swallowtail







Thank you
Welcome feedback to
Dicktamphoto@gmail.com