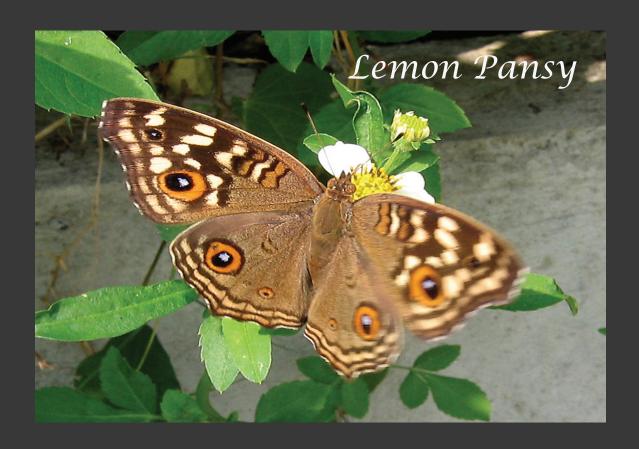

very living and moving thing with which the water teems, according to their kinds, and every winged bird according to its kind. And God saw that it was good.

God blessed them and said, "Be fruitful and increase in number and fill the water in the seas, and let the birds increase on the earth."

How does the creator create this world full of nature wonders. This is the second series about the wonders in this world -- BUTTERFLIES. They are very easy to see these small insects with a pair of colored wing. This book has been photoed to provide a general view of fascinating butterflies fauna of Hong Kong. The species found in Hong Kong, where is a small area, represent a meaningful fraction of the world's approximately 15000 species.



Colour Sergeant(female)











































Blues





























## Browns









































## Tigers, Crows













Common Tiger





Fauns, Dufers





Whites, Yellows















## Metalmark







## Swallowtail







Thank you
Welcome feedback to
Dicktamphoto@gmail.com