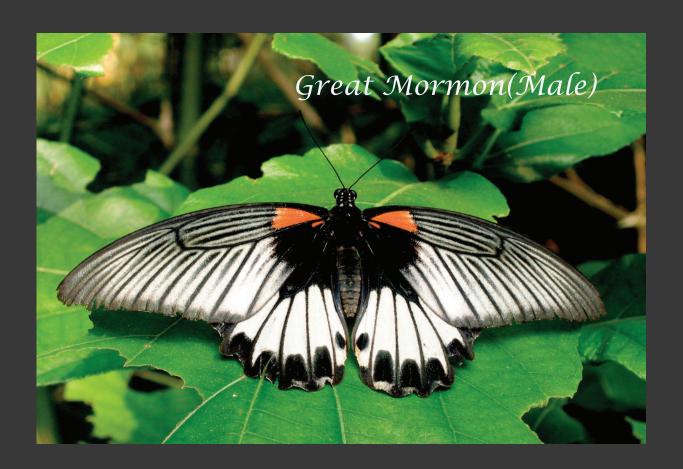

he water in the seas, and let the birds increase on the earth."

How does the creator create this world full of nature wonders. This is the second series about the wonders in this world -- BUTTERFLIES. They are very easy to see these small insects with a pair of colored wing. This book has been photoed to provide a general view of fascinating butterflies fauna of Hong Kong. The species found in Hong Kong, where is a small area, represent a meaningful fraction of the world's approximately 15000 species.



Colour Sergeant(female)











































Blues





























## Browns









































## Tigers, Crows













Common Tiger





Fauns, Dufers





Whites, Yellows















## Metalmark







## Swallowtail







Thank you
Welcome feedback to
Dicktamphoto@gmail.com