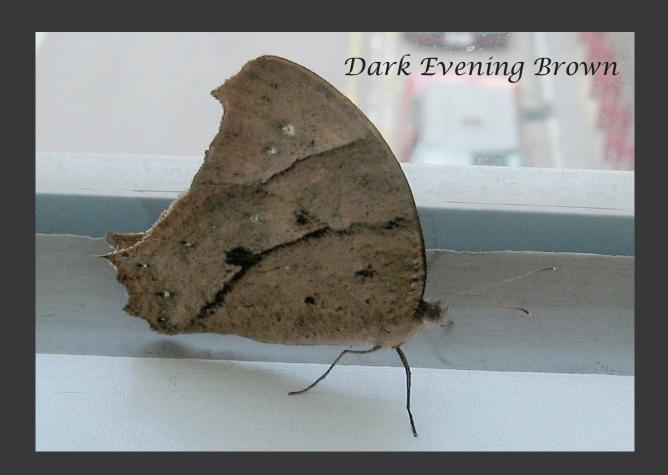

to their kinds, and every winged bird according to its kind. And God saw that it was good.

God blessed them and said, "Be fruitful and increase in number and fill the water in the seas, and let the birds increase on the earth."

How does the creator create this world full of nature wonders. This is the second series about the wonders in this world -- BUTTERFLIES. They are very easy to see these small insects with a pair of colored wing. This book has been photoed to provide a general view of fascinating butterflies fauna of Hong Kong. The species found in Hong Kong, where is a small area, represent a meaningful fraction of the world's approximately 15000 species.



Colour Sergeant(female)











































Blues





























## Browns









































## Tigers, Crows













Common Tiger





Fauns, Dufers





Whites, Yellows















## Metalmark







## Swallowtail







Thank you
Welcome feedback to
Dicktamphoto@gmail.com