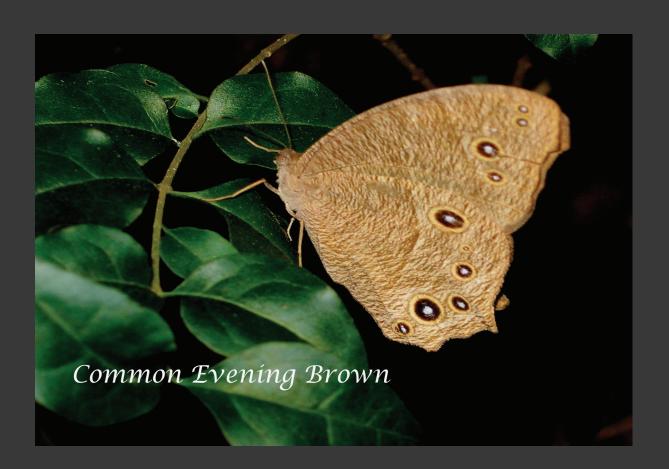

ng to their kinds, and every winged bird according to its kind. And God saw that it was good.

God blessed them and said, "Be fruitful and increase in number and fill the water in the seas, and let the birds increase on the earth."

How does the creator create this world full of nature wonders. This is the second series about the wonders in this world -- BUTTERFLIES. They are very easy to see these small insects with a pair of colored wing. This book has been photoed to provide a general view of fascinating butterflies fauna of Hong Kong. The species found in Hong Kong, where is a small area, represent a meaningful fraction of the world's approximately 15000 species.



Colour Sergeant(female)











































Blues





























## Browns









































## Tigers, Crows













Common Tiger





Fauns, Dufers





Whites, Yellows















## Metalmark







## Swallowtail







Thank you
Welcome feedback to
Dicktamphoto@gmail.com