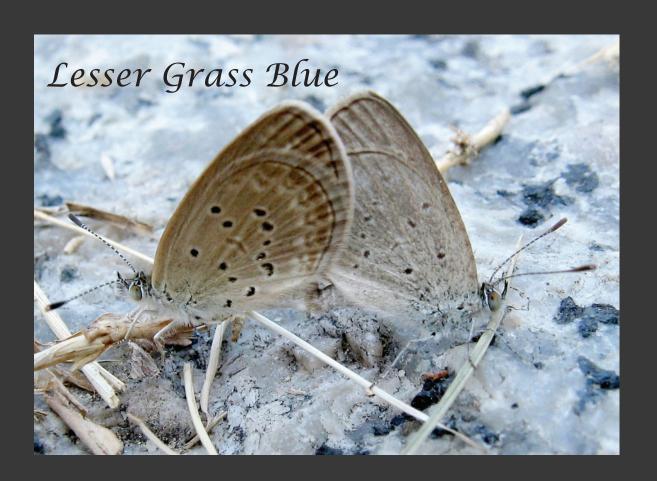

th which the water teems, according to their kinds, and every winged bird according to its kind. And God saw that it was good.

God blessed them and said, "Be fruitful and increase in number and fill the water in the seas, and let the birds increase on the earth."

How does the creator create this world full of nature wonders. This is the second series about the wonders in this world -- BUTTERFLIES. They are very easy to see these small insects with a pair of colored wing. This book has been photoed to provide a general view of fascinating butterflies fauna of Hong Kong. The species found in Hong Kong, where is a small area, represent a meaningful fraction of the world's approximately 15000 species.



Colour Sergeant(female)











































Blues





























## Browns









































## Tigers, Crows













Common Tiger





Fauns, Dufers





Whites, Yellows















## Metalmark







## Swallowtail







Thank you
Welcome feedback to
Dicktamphoto@gmail.com