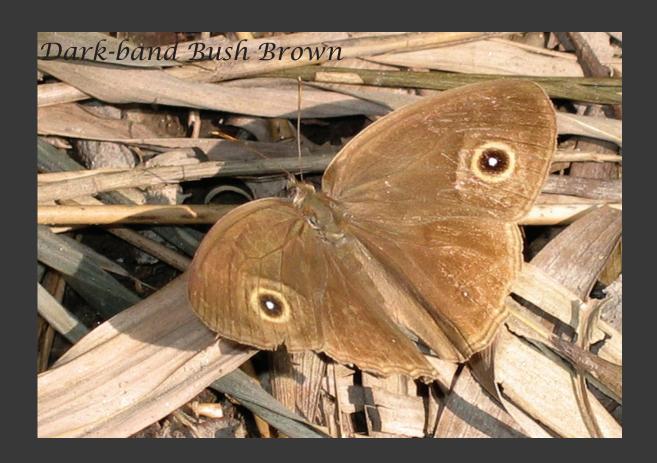

ding to their kinds, and every winged bird according to its kind. And God saw that it was good.

God blessed them and said, "Be fruitful and increase in number and fill the water in the seas, and let the birds increase on the earth."

How does the creator create this world full of nature wonders. This is the second series about the wonders in this world -- BUTTERFLIES. They are very easy to see these small insects with a pair of colored wing. This book has been photoed to provide a general view of fascinating butterflies fauna of Hong Kong. The species found in Hong Kong, where is a small area, represent a meaningful fraction of the world's approximately 15000 species.



Colour Sergeant(female)











































Blues





























## Browns









































## Tigers, Crows













Common Tiger





Fauns, Dufers





Whites, Yellows















## Metalmark







## Swallowtail







Thank you
Welcome feedback to
Dicktamphoto@gmail.com