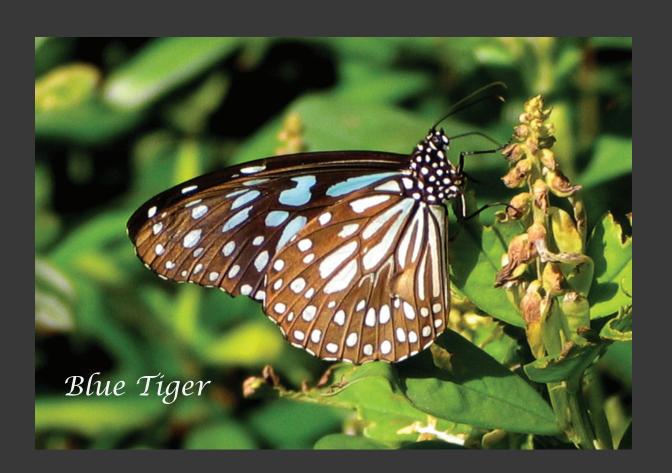

s kind. And God saw that it was good.

God blessed them and said, "Be fruitful and increase in number and fill the water in the seas, and let the birds increase on the earth."

How does the creator create this world full of nature wonders. This is the second series about the wonders in this world -- BUTTERFLIES. They are very easy to see these small insects with a pair of colored wing. This book has been photoed to provide a general view of fascinating butterflies fauna of Hong Kong. The species found in Hong Kong, where is a small area, represent a meaningful fraction of the world's approximately 15000 species.



Colour Sergeant(female)











































Blues





























## Browns









































## Tigers, Crows













Common Tiger





Fauns, Dufers





Whites, Yellows















## Metalmark







## Swallowtail







Thank you
Welcome feedback to
Dicktamphoto@gmail.com