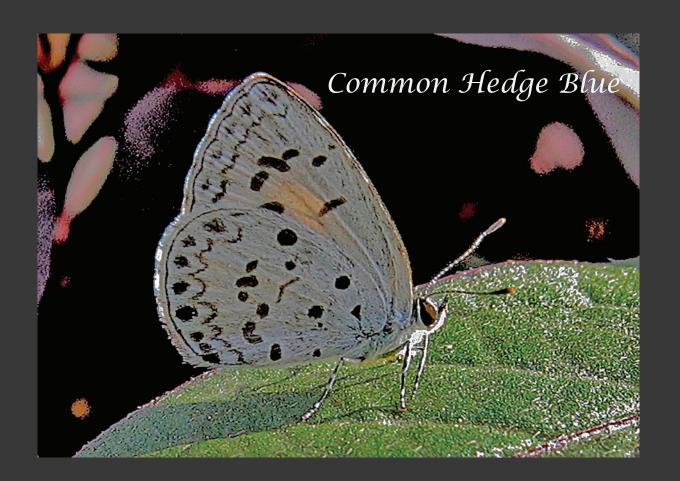

hich the water teems, according to their kinds, and every winged bird according to its kind. And God saw that it was good.

God blessed them and said, "Be fruitful and increase in number and fill the water in the seas, and let the birds increase on the earth."

How does the creator create this world full of nature wonders. This is the second series about the wonders in this world -- BUTTERFLIES. They are very easy to see these small insects with a pair of colored wing. This book has been photoed to provide a general view of fascinating butterflies fauna of Hong Kong. The species found in Hong Kong, where is a small area, represent a meaningful fraction of the world's approximately 15000 species.



Colour Sergeant(female)











































Blues





























## Browns









































## Tigers, Crows













Common Tiger





Fauns, Dufers





Whites, Yellows















## Metalmark







## Swallowtail







Thank you
Welcome feedback to
Dicktamphoto@gmail.com