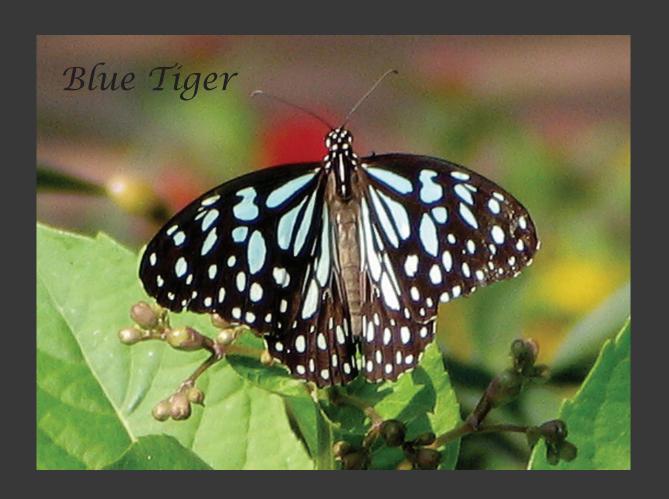

at it was good.

God blessed them and said, "Be fruitful and increase in number and fill the water in the seas, and let the birds increase on the earth."

How does the creator create this world full of nature wonders. This is the second series about the wonders in this world -- BUTTERFLIES. They are very easy to see these small insects with a pair of colored wing. This book has been photoed to provide a general view of fascinating butterflies fauna of Hong Kong. The species found in Hong Kong, where is a small area, represent a meaningful fraction of the world's approximately 15000 species.



Colour Sergeant(female)











































Blues





























## Browns









































## Tigers, Crows













Common Tiger





Fauns, Dufers





Whites, Yellows















## Metalmark







## Swallowtail







Thank you
Welcome feedback to
Dicktamphoto@gmail.com