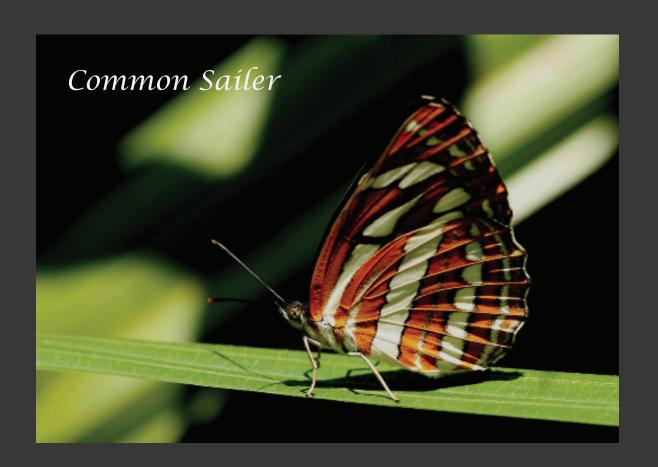

sea and every living and moving thing with which the water teems, according to their kinds, and every winged bird according to its kind. And God saw that it was good.

God blessed them and said, "Be fruitful and increase in number and fill the water in the seas, and let the birds increase on the earth."

How does the creator create this world full of nature wonders. This is the second series about the wonders in this world -- BUTTERFLIES. They are very easy to see these small insects with a pair of colored wing. This book has been photoed to provide a general view of fascinating butterflies fauna of Hong Kong. The species found in Hong Kong, where is a small area, represent a meaningful fraction of the world's approximately 15000 species.



Colour Sergeant(female)











































Blues





























## Browns









































## Tigers, Crows













Common Tiger





Fauns, Dufers





Whites, Yellows















## Metalmark







## Swallowtail







Thank you
Welcome feedback to
Dicktamphoto@gmail.com