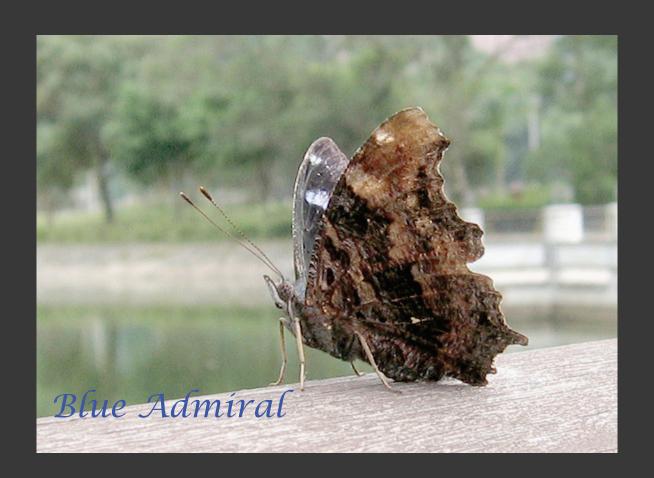

ing and moving thing with which the water teems, according to their kinds, and every winged bird according to its kind. And God saw that it was good.

God blessed them and said, "Be fruitful and increase in number and fill the water in the seas, and let the birds increase on the earth."

How does the creator create this world full of nature wonders. This is the second series about the wonders in this world -- BUTTERFLIES. They are very easy to see these small insects with a pair of colored wing. This book has been photoed to provide a general view of fascinating butterflies fauna of Hong Kong. The species found in Hong Kong, where is a small area, represent a meaningful fraction of the world's approximately 15000 species.



Colour Sergeant(female)











































Blues





























## Browns









































## Tigers, Crows













Common Tiger





Fauns, Dufers





Whites, Yellows















## Metalmark







## Swallowtail







Thank you
Welcome feedback to
Dicktamphoto@gmail.com