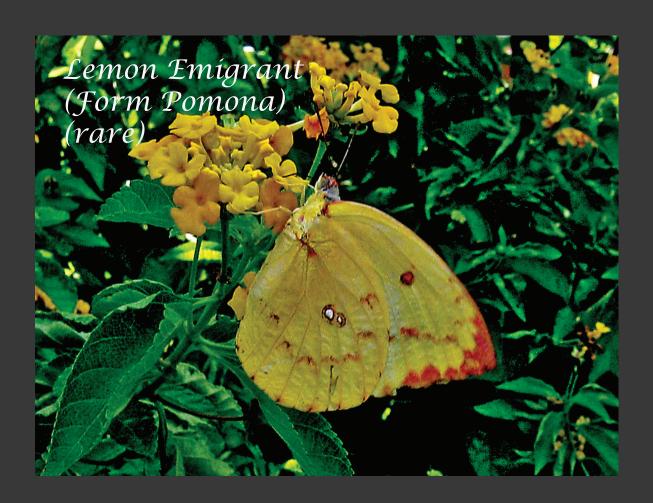

fruitful and increase in number and fill the water in the seas, and let the birds increase on the earth."

How does the creator create this world full of nature wonders. This is the second series about the wonders in this world -- BUTTERFLIES. They are very easy to see these small insects with a pair of colored wing. This book has been photoed to provide a general view of fascinating butterflies fauna of Hong Kong. The species found in Hong Kong, where is a small area, represent a meaningful fraction of the world's approximately 15000 species.



Colour Sergeant(female)











































Blues





























## Browns









































## Tigers, Crows













Common Tiger





Fauns, Dufers





Whites, Yellows















## Metalmark







## Swallowtail







Thank you
Welcome feedback to
Dicktamphoto@gmail.com