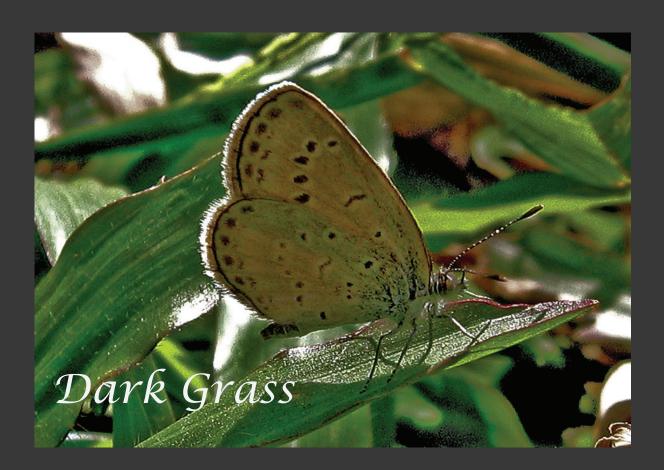

the water teems, according to their kinds, and every winged bird according to its kind. And God saw that it was good.

God blessed them and said, "Be fruitful and increase in number and fill the water in the seas, and let the birds increase on the earth."

How does the creator create this world full of nature wonders. This is the second series about the wonders in this world -- BUTTERFLIES. They are very easy to see these small insects with a pair of colored wing. This book has been photoed to provide a general view of fascinating butterflies fauna of Hong Kong. The species found in Hong Kong, where is a small area, represent a meaningful fraction of the world's approximately 15000 species.



Colour Sergeant(female)











































Blues





























## Browns









































## Tigers, Crows













Common Tiger





Fauns, Dufers





Whites, Yellows















## Metalmark







## Swallowtail







Thank you
Welcome feedback to
Dicktamphoto@gmail.com